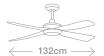

White

Black

Remote sold separately

| SKU    |
|--------|
| 212899 |
| 212898 |
| 212901 |
| 212900 |
|        |

Fan size 48" (122cm) 52" (132cm)

Speeds

Ceiling pitch 18 degrees Current (AC/DC) AC

Control Wall control