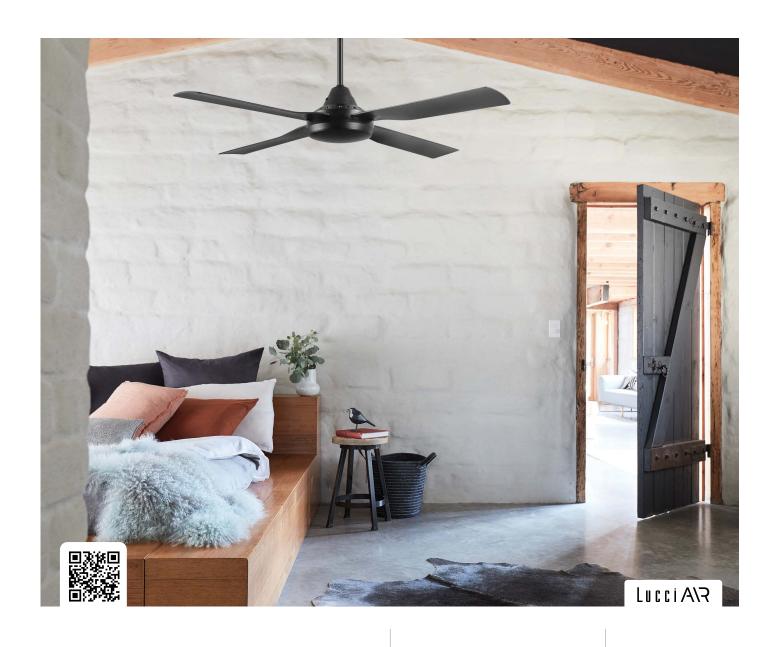

## Moonah

The Moonah fan with light in white blends contemporary elegance with functionality. Its clean lines and integrated light fixture create a refined focal point in any space. Designed for versatility, this fan offers efficient airflow and stylish illumination, making it an ideal choice for enhancing both comfort and decor in your home.