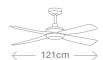

Fan size 48" (121cm) Speeds

3

Ceiling pitch 15 degrees

Control Wall control

Extension rod 900mm Black – 212931 Nickle - 210546 ORB - 212930

Airflow (m<sup>3</sup>/min) 180

Light / Wattage E27 / 3 x 25W

Extension rod 1800mm N/A