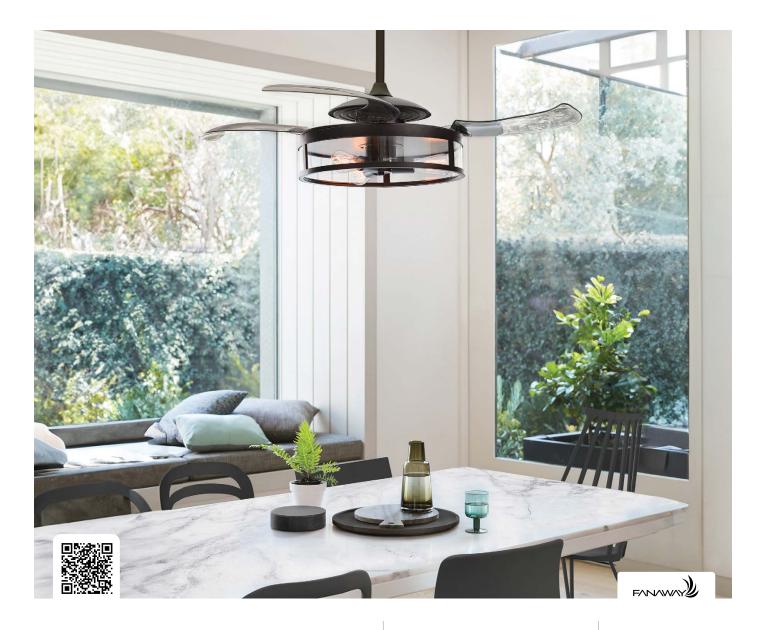

## Fanaway Classic

The Fanaway Classic from FANAWAY® merges style with functionality. When off, its fan blades retract to reveal a sleek pendant light. Turning it on deploys the blades to circulate air efficiently. This design reduces dust accumulation and blends seamlessly into various interiors.

Fan size 48" (121cm) Speeds

3

Ceiling pitch 15 degrees

Control Wall control

Extension rod 900mm Black – 212931 Nickle - 210546 ORB - 212930

Airflow (m<sup>3</sup>/min) 180

Light / Wattage E27 / 3 x 25W

Extension rod 1800mm N/A

Globe included No

Wi-Fi compatible Smart remote kit sold separately

Blade material Acrylic

Motor wattage 60W

Warranty 2+1 yr in home 7 year motor replacement