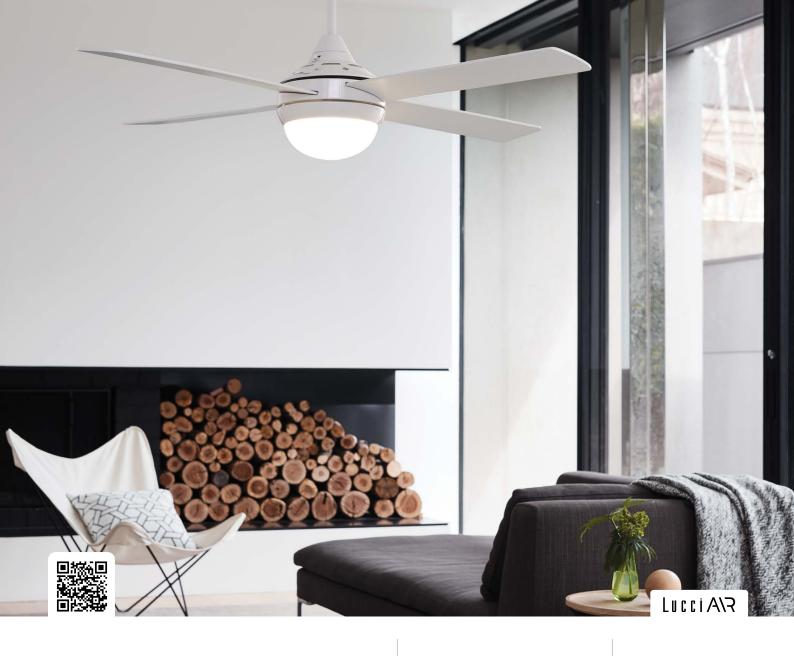

## Airlie II Eco

Cool and contemporary, the Airlie II Eco fan delivers energy efficiency, classic style and a light at an affordable price. Whisper quiet timber blades make this fan the ideal addition to bedrooms and living areas.