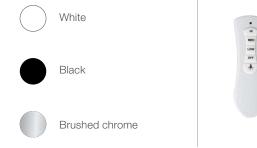

↓ ↓ 91.5cm →

**Fan size** 36" (91.5cm)

> Speeds 3

> > Ceiling pitch 15 degrees

Control Wall control

Extension rod 900mm

White – 210544 Black – 212938 BC – 210545 Airflow (m<sup>3</sup>/min) 120

Light / Wattage E27 / 2 x 20W