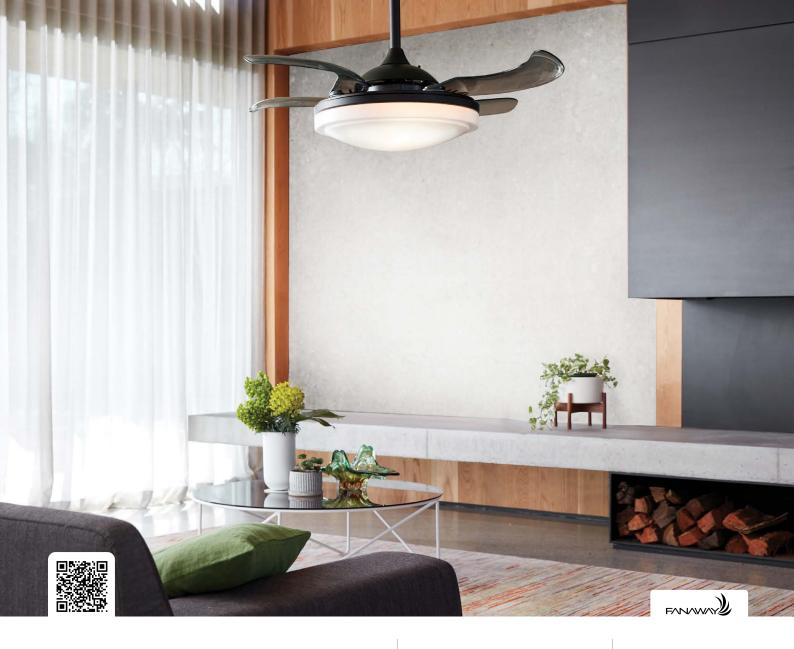

## Fanaway Evora

The Fanaway Evora from FANAWAY® merges style with functionality. When off, its fan blades retract to reveal a sleek pendant light. Turning it on deploys the blades to circulate air efficiently. This design reduces dust accumulation and blends seamlessly into various interiors.

↓ ↓ 91.5cm →

**Fan size** 36" (91.5cm)

> Speeds 3

> > Ceiling pitch 15 degrees

Control Wall control

Extension rod 900mm

White – 210544 Black – 212938 BC – 210545 Airflow (m<sup>3</sup>/min) 120

Light / Wattage E27 / 2 x 20W