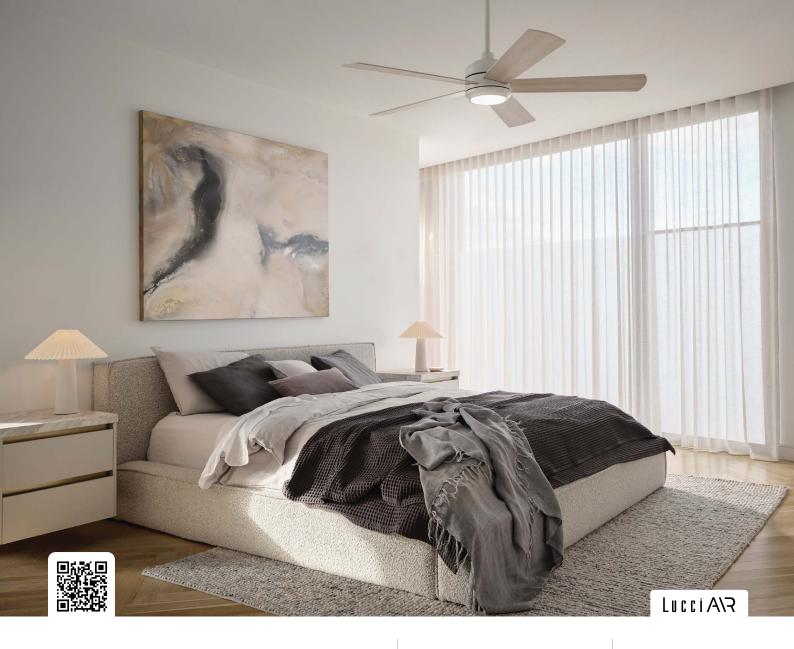

## Heleus

The Heleus fan features reversible blades in black with black timber or white with whitewashed blades. This DC-powered fan includes five durable plywood blades, a six-speed USB-C remote, and is alfresco-rated for outdoor use. With its simple design and Wi-Fi adaptability, the Heleus fan seamlessly blends style and functionality.

White with reversible white wash blades

Black with reversible black timber blades

Remote included

| SKU    |  |
|--------|--|
| 212987 |  |
| 212986 |  |

Fan size 52" (132cm)

Current (AC/DC) DC Airflow (m³/min) 190