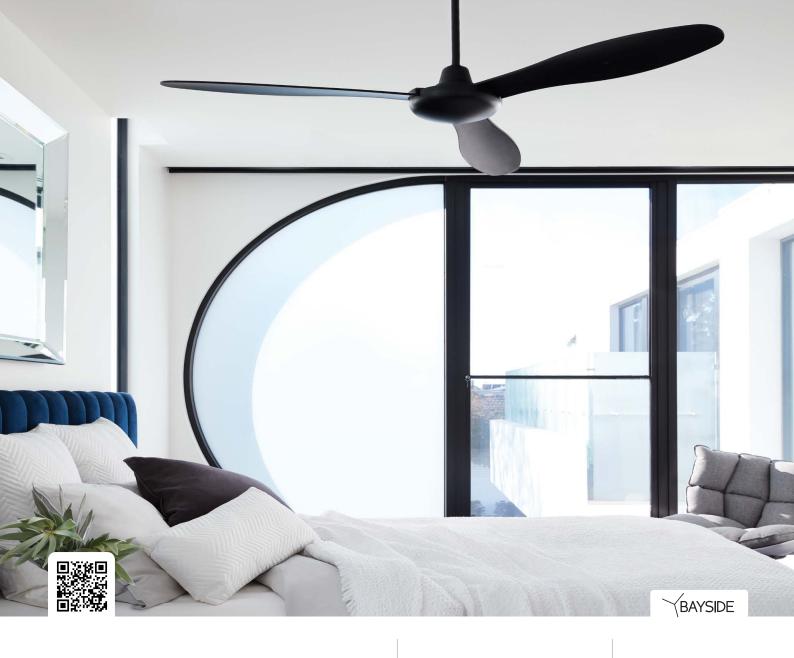

## **Bayside Jetstream**

The Bayside Jetstream with ABS blades is a high-performance ceiling fan, perfect for use under alfresco areas.

– 148cm –  $\leftarrow$ 

SKU

213021 213020

Fan size 58" (148cm) Current (AC/DC)

AC

Control

Wall control

White - 210575

Black - 210559

Extension rod 900mm

Speeds

3

Ceiling pitch 15 degrees

Airflow (m<sup>3</sup>/min)

Light / Wattage

White – 210422 Black – 210424

Extension rod 1800mm

237.5

N/A

Suitability Coastal

Globe included N/A

Wi-Fi compatible Smart remote kit sold separately

Blade material ABS plastic

Motor wattage 85W

Warranty 2 year in home 4 year parts replacement