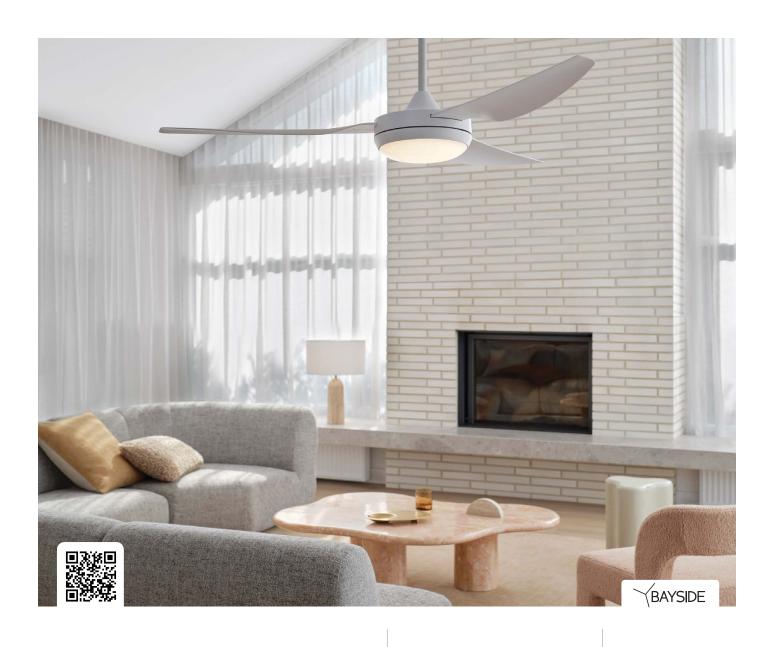

## **Bayside Archer**

Experience refined cooling with the Bayside Archer DC fan. Available in two sizes, this sleek white fan features three durable ABS blades and a versatile light option. Designed for coastal environments, it offers six speeds and a turbo mode, all controlled by an included remote. A cost-effective choice that combines elegance and efficiency.

White

Remote included

SKU 213022 213023 Fan size 48" (122cm) 52" (132cm)

Speeds

Control Remote control included

DC

Current (AC/DC)

Ceiling pitch Extension rod 900mm 13 degrees 210575