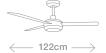

White

Remote included

SKU 213022 213023 Fan size 48" (122cm) 52" (132cm)

Speeds

Control Remote control included

DC

Current (AC/DC)

Ceiling pitch Extension rod 900mm 13 degrees 210575