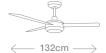

White

Remote included

SKU 213022 213023 Fan size 48" (122cm) 52" (132cm)

Speeds

Control Remote control included

DC

Current (AC/DC)

Ceiling pitch Extension rod 900mm 13 degrees 210575