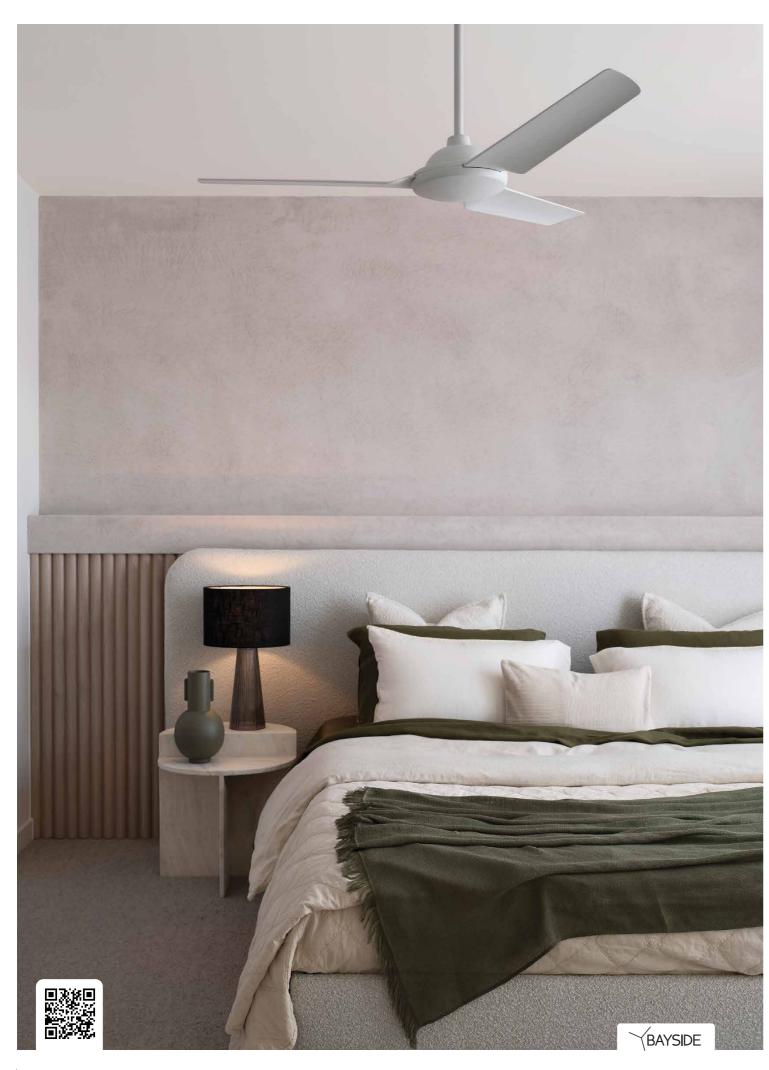

## **Bayside Somerset**

The Bayside Somerset fan in white features three sleek blades for a modern look. Its minimalist design enhances any space, providing efficient airflow without overwhelming the room. Ideal for various interiors, this fan combines style with functionality, ensuring a comfortable environment with a touch of contemporary elegance.

Remote sold separately

SKU 213024 Fan size 48" (122cm)

Speeds

Control Wall Control

210575

Extension rod 900mm

Ceiling pitch 15 degrees

Current (AC/DC)

Coastal

Blade material ABS plastic

Motor wattage 50W

Warranty 2 year in home 4 year parts replacement

BEACON LIGHTING FAN CATALOGUE 2025 Refer to pages 80 - 87 for full fan specifications.