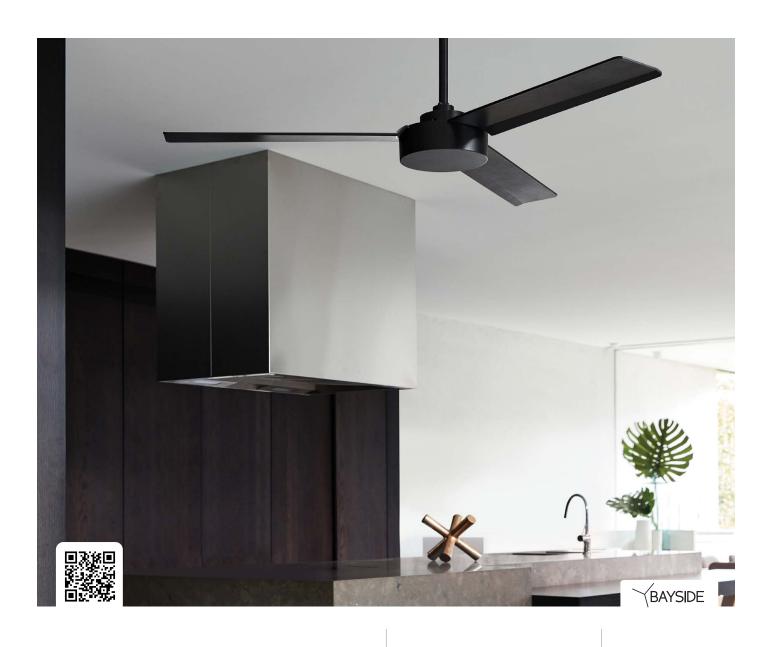

## Bayside Lagoon

The Bayside Lagoon features durable ABS blades, making it ideal for both alfresco areas and indoor use. Its robust design ensures reliable performance in various settings, seamlessly blending with your home's interior or enhancing outdoor spaces.

White

Black

Remote sold separately

| SKU    |
|--------|
| 213031 |
| 213033 |
| 213030 |
| 213032 |
|        |

Fan size 52" (132cm)

Speeds

Ceiling pitch 14 degrees Current (AC/DC) AC

Control Wall control