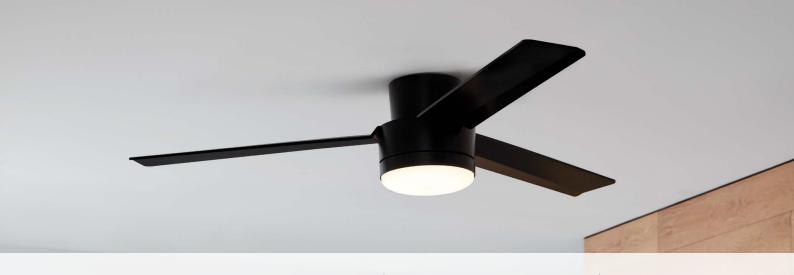

## Bayside Lagoon - CTC

The Bayside Lagoon features durable ABS blades and a low-profile design, making it ideal for both alfresco areas and indoor use. This close to ceiling (CTC) fan protrudes just 19.5 cm from the ceiling, this fan sits flush, ensuring safety in low-ceiling spaces and creating a cleaner, more open look in your home.