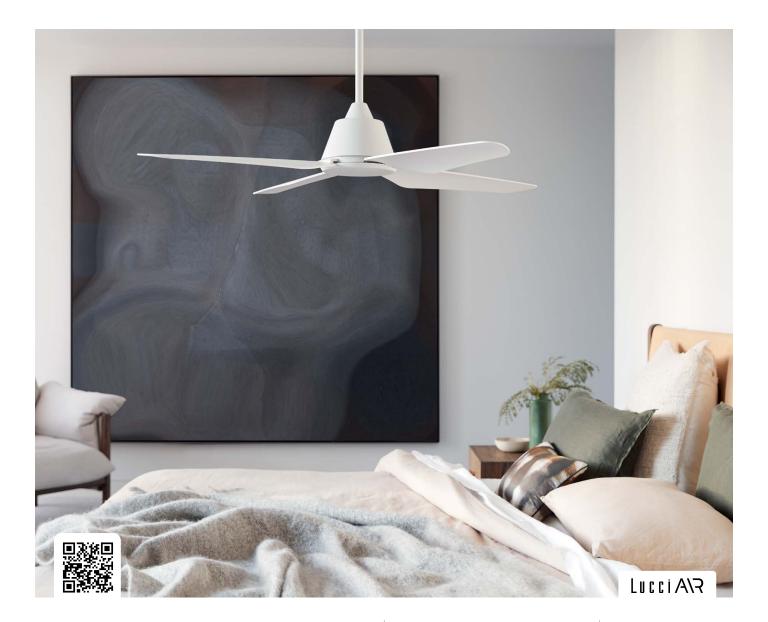

## Aria - DC

Experience the perfect harmony of elegance and functionality with the Aria DC fan. Its minimalist design effortlessly enhances any room, offering a sleek and modern touch while delivering powerful, energy-efficient airflow. Quiet and efficient, this fan ensures a comfortable and serene environment year-round.

Remote included

← 122cm —

SKU

213141 213108

213142

213109

213143 213110

213144