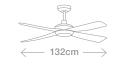

Remote included

← 122cm —

SKU

213141 213108

213142

213109

213143 213110

213144

Globe included Yes - 1100 lumens, 3000K Warm White, 3 Step Dimmable

Wi-Fi compatible No Blade material ABS plastic

Motor wattage 30W

Warranty 2+1 yr in home 7 year motor replacement

Fan size

Speeds

6

48" (122cm) 52" (132cm)