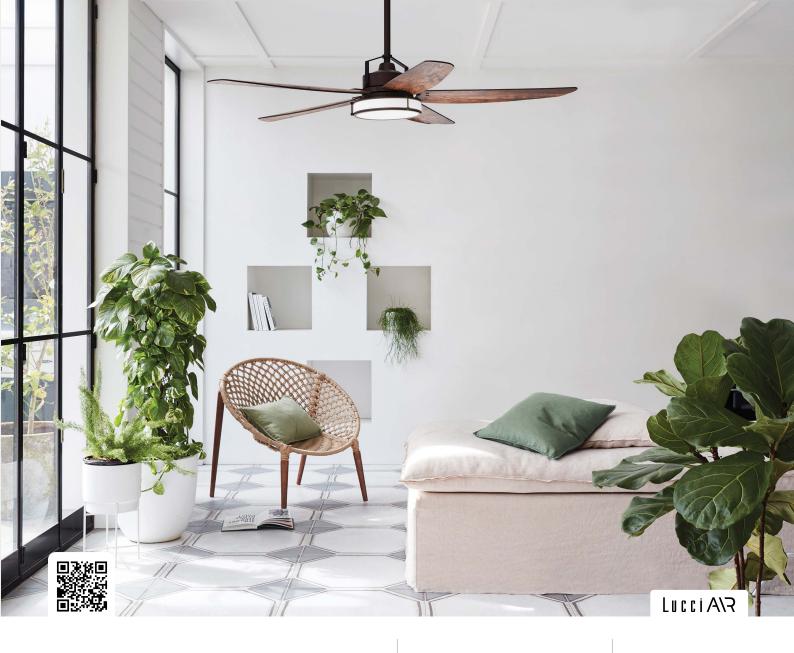

## Louisville

The Louisville 157cm is a DC (direct current) ceiling fan that uses approximately 40% less electricity whilst producing the same airflow, with silent motor operation. The Louisville ceiling fan is only operational via a 6 speed remote control, which is included at time of purchase. Included with the fan is an LED 3 step dimmable globe that can be interchanged.

with koa blades

Oil-rubbed bronze

Remote included

157cm

SKU 213175 213176

Fan size 62" (157cm)

Speeds 6

Ceiling pitch 7 degrees

Current (AC/DC) DC

Control Remote control included

Extension rod 900mm White - 210544

ORB - 212930

Airflow (m<sup>3</sup>/min) 267

Light / Wattage 200mm GX53 / 18W

Extension rod 1800mm N/A

Suitability Alfresco

Globe included Yes - 2000 lumens, 3000K warm white, 3 step dimmable

Wi-Fi compatible No

Blade material Plywood

Motor wattage 40W

Warranty 2+1 yr in home 7 year motor replacement