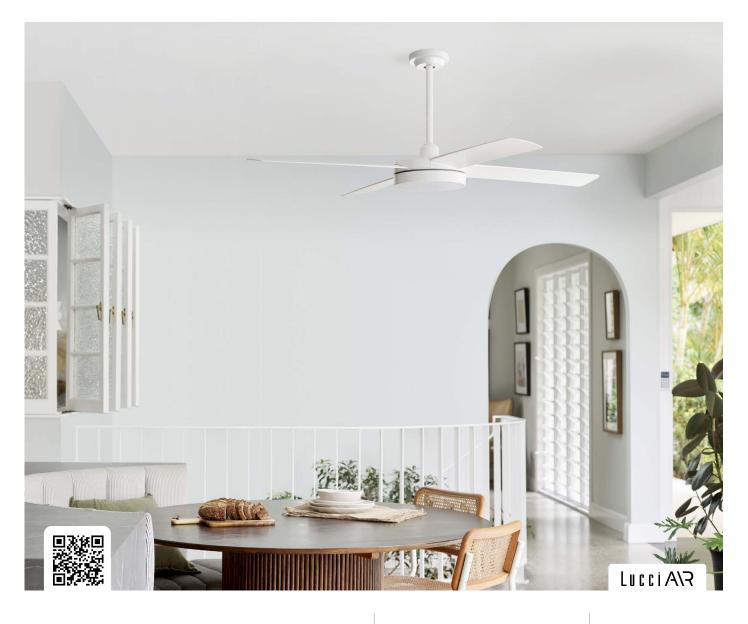

## Summit

Take simple living to new heights with the clean lines and paredback design of the Summit ceiling fan. Designed for the harsh Australian climate, the Summit is the fan you need to stay comfortable not only in summer but throughout the whole year.

White

Black

Koa

Remote included

| SKU    |  |
|--------|--|
| 213225 |  |
| 213226 |  |
| 213224 |  |

213228 213229 213227

Fan size 54" (137cm)

Speeds