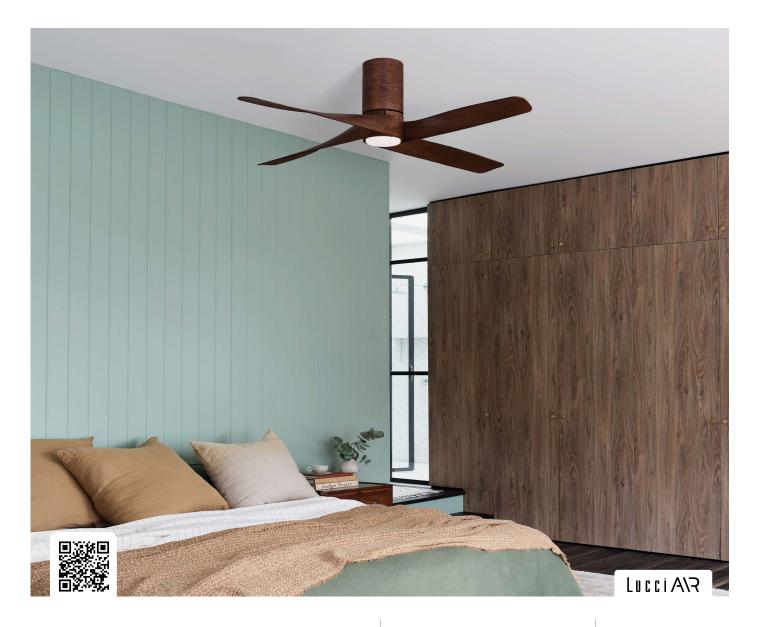

**Riviera** 

Cool off during Australian summers with the Riviera ceiling fan. Its sleek design complements modern spaces, featuring elegant blades that encircle the light for a striking focal point. Equipped with a 6-speed remote and high-velocity airflow of nearly 204 cubic meters per minute, the Riviera is perfect for both indoor and alfresco areas.

– 132cm -

Fan size 52" (132cm)

6

Speeds

Ceiling mounted Yes

Current (AC/DC) DC

Control Remote control included

Extension rod 900mm N/A

Airflow (m<sup>3</sup>/min) 204

Light / Wattage 128mm GX53 / 12W

Extension rod 1800mm N/A

Suitability Coastal

Globe included Yes - 1100 lumens, 3000K warm white, 3 step dimmable

Wi-Fi compatible No

Blade material ABS plastic