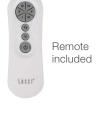

– 132cm -

Fan size 52" (132cm)

6

Speeds

Ceiling mounted Yes

Current (AC/DC) DC

Control Remote control included

Extension rod 900mm N/A