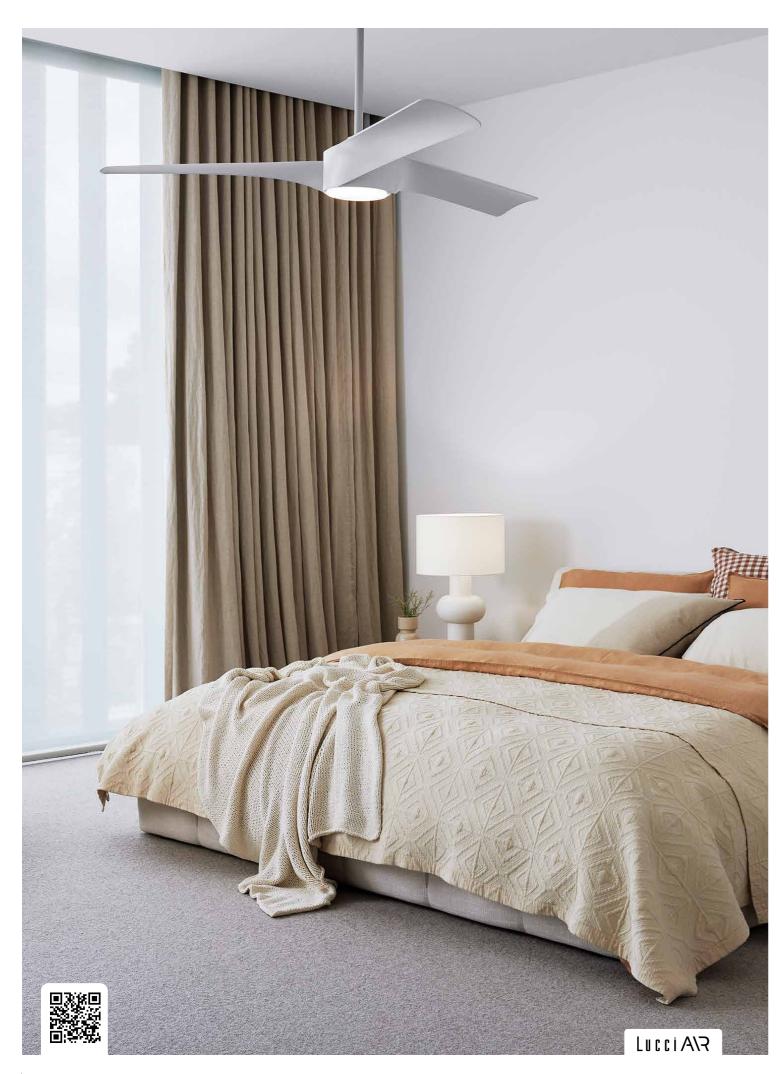

## Line

Blending modern and traditional styles, the white Line ceiling fan makes a striking statement in any room. Inspired by an artist's sketch, its graceful design features sleek, clean lines. Ideal for both indoor and alfresco coastal spaces, it delivers over 193 cubic meters per minute of airflow. With a seamless look and no exposed screws, the Line enhances any home's aesthetic.

White

<--- 132cm --->

Remote included

SKU 213358 213359 Fan size

213357

52" (132cm)

Speeds

Ceiling pitch 10 degrees

Current (AC/DC) DC

Control Remote control included

> Extension rod 900mm White - 210575 Black - 210559

Koa - 210582

Airflow (m³/min) 194

Light / Wattage 152mm GX53 / 12W

Extension rod 1800mm White - 210422 Black - 210424 Koa – N/A

Suitability Coastal

> Globe included Yes - 1100 lumens, 3000K warm white, 3 step dimmable

Wi-Fi compatible

Blade material ABS plastic

Motor wattage 35W

Warranty 2+1 yr in home 7 year motor replacement

BEACON LIGHTING FAN CATALOGUE 2025 Refer to pages 80 - 87 for full fan specifications.