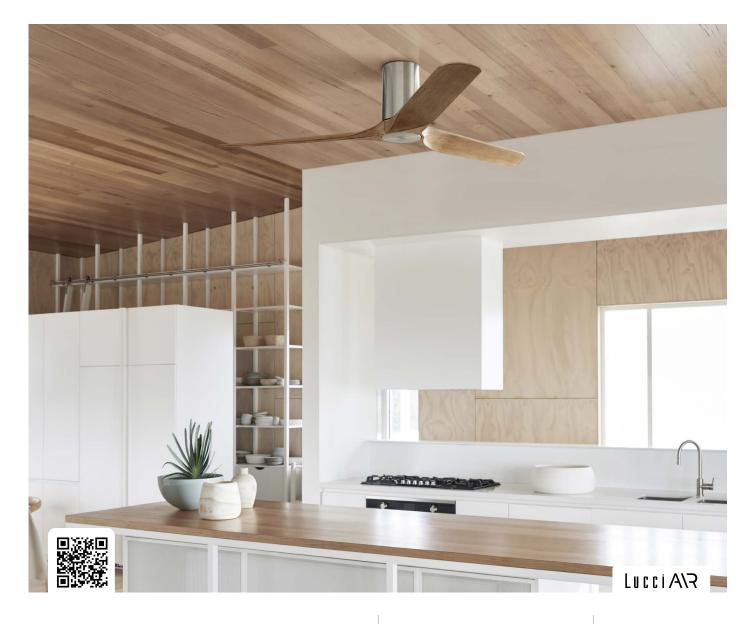

Londo

Architecturally designed with close to ceiling (CTC) benefits, the Londo range provides modern cooling with beautiful features in a range of colours. The sustainable blades have the appearance of being carved from wood and are easy to clean thanks to there being fewer places for dust to collect.