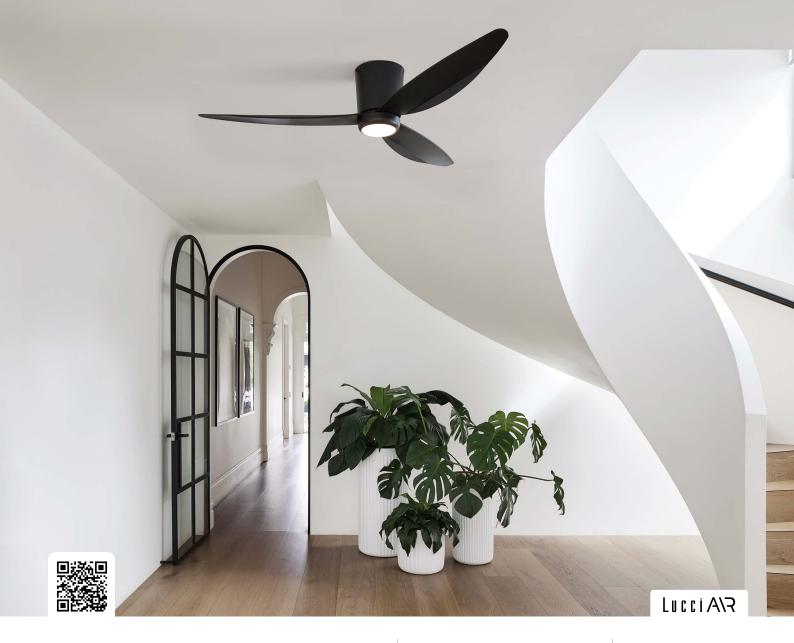

## Array

Let the air flow through a home with ease thanks to the contemporary Array fan. The Array features a seamlessly integrated light that blends in perfectly with the design of the fan, and the coastal rating makes it ideal for a variety of locations and climates.

Remote included

SKU 216107 216106

 $\leftarrow$ 

— 137cm -

Fan size 54" (137cm)

Speeds

Ceiling mounted Yes

Current (AC/DC)

Control Remote control included

DC

Extension rod 900mm N/A

Airflow (m<sup>3</sup>/min) 155

Light / Wattage 128mm GX53 / 12W

Extension rod 1800mm N/A

Suitability Coastal

Globe included Yes - 1100 lumens, 3000K warm white, 3 step dimmable