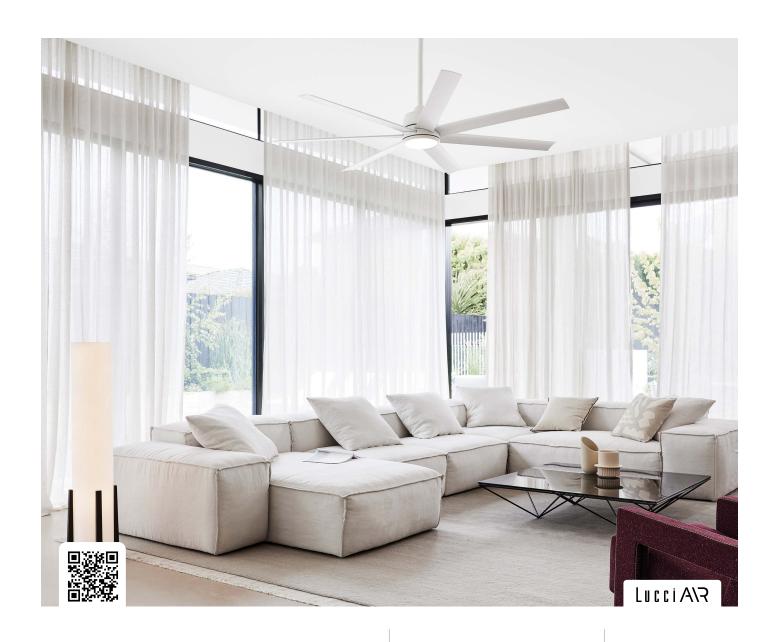

## **Atlanta**

The Atlanta DC ceiling fan combines efficiency with powerful performance, using less electricity while delivering robust airflow and silent operation. It features seven blades, making it ideal for high-humidity areas. Perfect for larger rooms, whether with high ceilings or not, the Atlanta eliminates the need for multiple fans, keeping spaces comfortably cool.