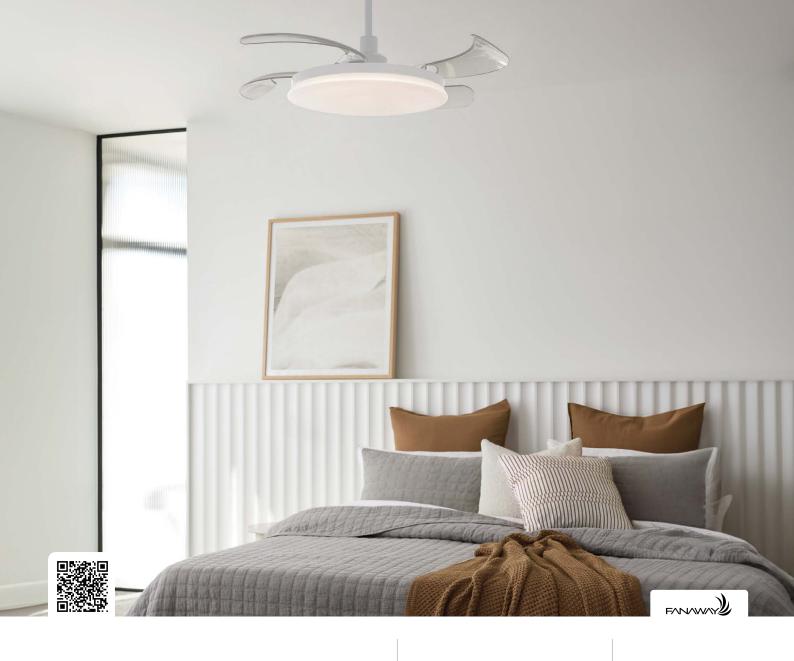

## Fanaway Nexus

The Fanaway Nexus from FANAWAY® merges style with functionality. When off, its fan blades retract to reveal a sleek pendant light. Turning it on deploys the blades to circulate air efficiently. This design reduces dust accumulation and blends seamlessly into various interiors.

White

Black

Remote included

SKU 216115 216114 Fan size 36" (91.5cm)

Cur DC

Current (AC/DC)

Airflow (m³/min)

Suitability Indoor Blade material ABS Plastic

Speeds

Control Remote included

Light / Wattage Integrated 22W LED Light Specifications 1900 lumens, 3000K/4000K/5000K Motor wattage 23W

Ceiling pitch 10 degrees Extension rod 900mm White - 210575 Black - 210559 Extension rod 1800mm White – 210422 Black – 210424 Wi-Fi compatible No Warranty 2+1 yr in home 7 year motor replacement