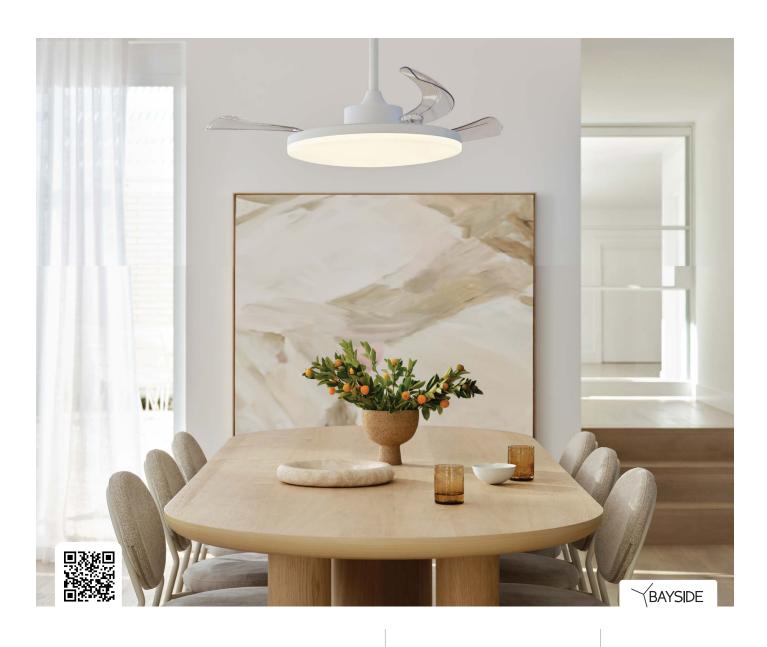

## **Bayside Stroll**

Effortless elegance meets practicality in the Bayside Stroll DC fan. With a sleek design and retractable blades, it blends seamlessly into any space. Featuring three durable ABS blades and an integrated LED light with CCT options, it offers customisable illumination. Designed for coastal environments, it provides high airflow, smooth dimming, and six-speed remote control for added convenience.

White

Remote included

| SKU    |  |
|--------|--|
| 216128 |  |

Fan size 42"(106cm)

Speeds

Current (AC/DC) DC

> Control Remote included

Extension rod 900mm

Airflow (m³/min)

Light / Wattage Integrated 33W LED

Extension rod 1800mm 210422

Suitability Coastal

**Light Specifications** 3500 lumens, 3000K/4000K/5000K

Wi-Fi compatible No

Blade material PP Plastic

Motor wattage 30W