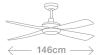

Brass with walnut blades

Bronze with walnut blades

Remote included

| SKU    |
|--------|
| 216151 |
| 216152 |
| 216150 |

Fan size 58" (146cm)

Speeds

DC

Control USB-C remote control included