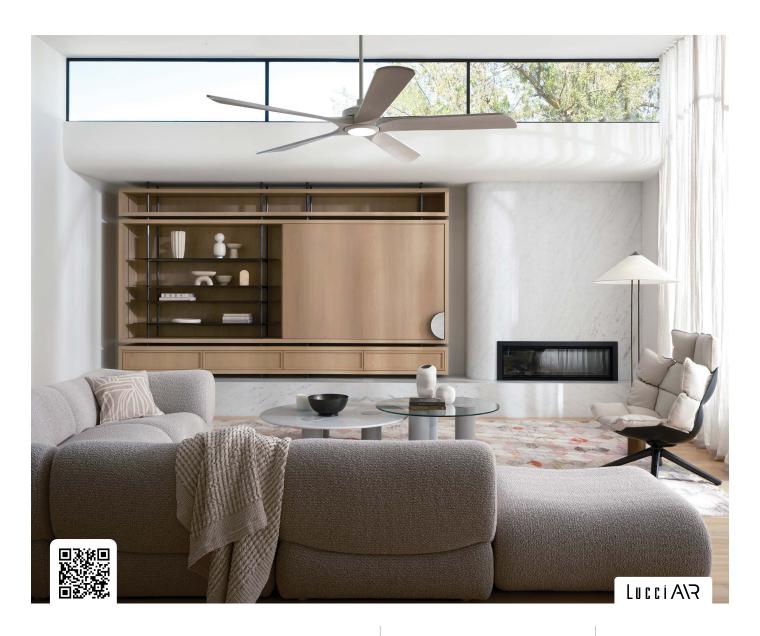

## Newhaven

The Newhaven fan is your perfect companion for indoor comfort. With its solid wood blades and sleek design, this fan adds a touch of elegance to any interior space.

White with white washed blades

Brass with walnut blades

Bronze with walnut blades

Remote included

| SKU    |
|--------|
| 216151 |
| 216152 |
| 216150 |

Fan size 58" (146cm)

Speeds

DC

Control USB-C remote control included

Current (AC/DC)

Airflow (m³/min) 58" – 211

Light / Wattage 128mm GX53 / 12W Globe included Yes - 1100 lumens,

Suitability

Indoor

Yes

3000K warm white, 3 step dimmable Blade material Solid wood Motor wattage

30W

Wi-Fi compatible

Warranty 2+1 yr in home 7 year motor replacement

Ceiling pitch

10 degrees

Extension rod 900mm

White - 210575 Brass - 216118 Bronze - 216173 Extension rod 1800mm White – 210422 Brass – N/A Bronze – N/A