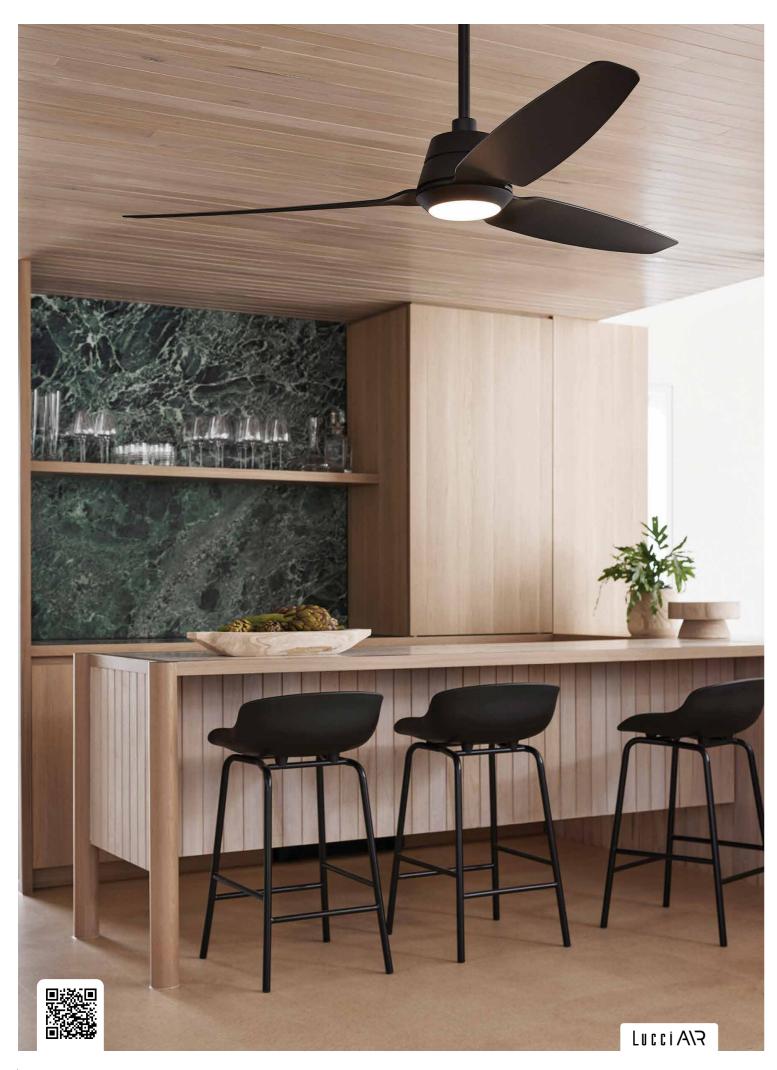

## Sainz

Introducing the Sainz, a powerful fan that will keep you cool and comfortable all year round. With a high airflow of 168 cubic meters per minute, this fan is perfect for medium to large spaces.

White

Black

Blade material

Motor wattage

ABS plastic

Fan size 52" (132cm)

Speeds

Ceiling pitch

11 degrees

cm)

Control Wall control

Current (AC/DC)

Extension rod 900mm White - 210575 Black - 210559 Airflow (m³/min) 168

Light / Wattage 128mm GX53 / 12W on selected models

Extension rod 1800mm White – 210422 Black – 210424 Suitability Coastal

Globe included Yes - 1100 lumens, 3000K warm white, 3 step dimmable

Wi-Fi compatible

Warranty
2 + 1 year
in home
7 year motor
replacement

30W

BEACON LIGHTING FAN CATALOGUE 2025

Refer to pages 80 - 87 for full fan specifications.