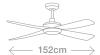

White

Black

Remote included

| SKU    |
|--------|
| 216161 |
| 216160 |

Fan size 60" (152cm)

Speeds

Ceiling pitch
0 degrees

Current (AC/DC) DC