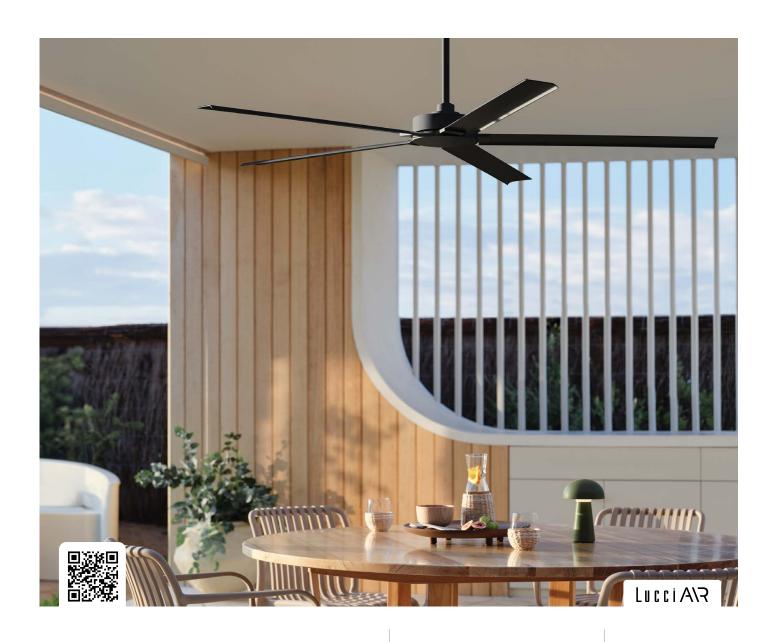

## Monza

The Monza is a solid and versatile fan that is perfect for outdoor spaces. Its high airflow of 214m³/min ensures that you'll always stay cool and comfortable, even on the hottest of days. Upgrade a outdoor space with the Monza, the perfect combination of style, functionality, and durability.

White

Black

Remote included

| SKU    |
|--------|
| 216161 |
| 216160 |

Fan size 60" (152cm)

Speeds

Ceiling pitch
0 degrees

Current (AC/DC) DC

Control USB-C remote control included

Extension rod 900mm White - 210575 Black - 210559 Airflow (m³/min) 214

Light / Wattage N/A

Extension rod 1800mm White - 210422 Black - 210424 Suitability Coastal

Ingress protection IP55

Wi-Fi compatible Yes Blade material Aluminium

Motor wattage 35W

Warranty 2+1 yr in home 7 year motor replacement