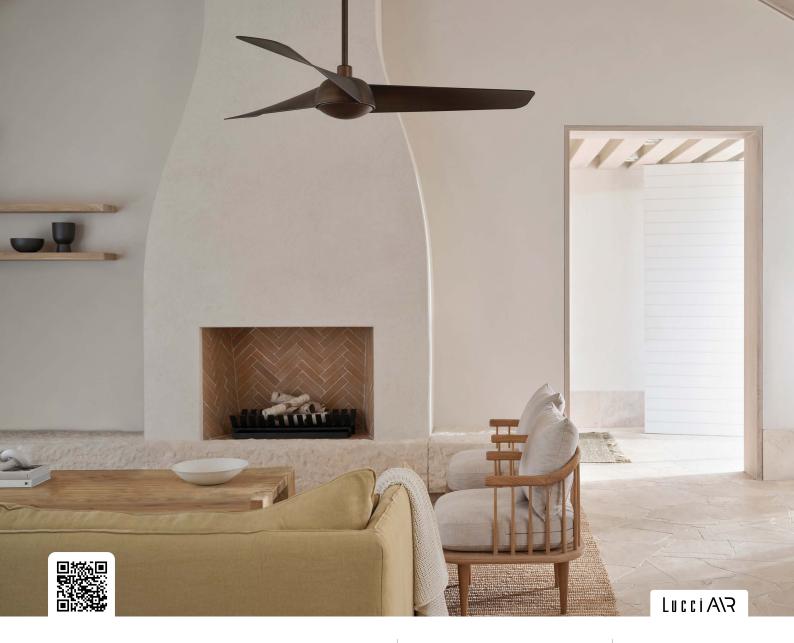

 Ospprey

 With its contemporary design and optional light feature, the Osprey 132cm DC fan is the perfect addition to any home or office.

 Black

 Bronze

 $\leftarrow 132 \text{cm} \rightarrow$ 

Fan size 52" (132cm)