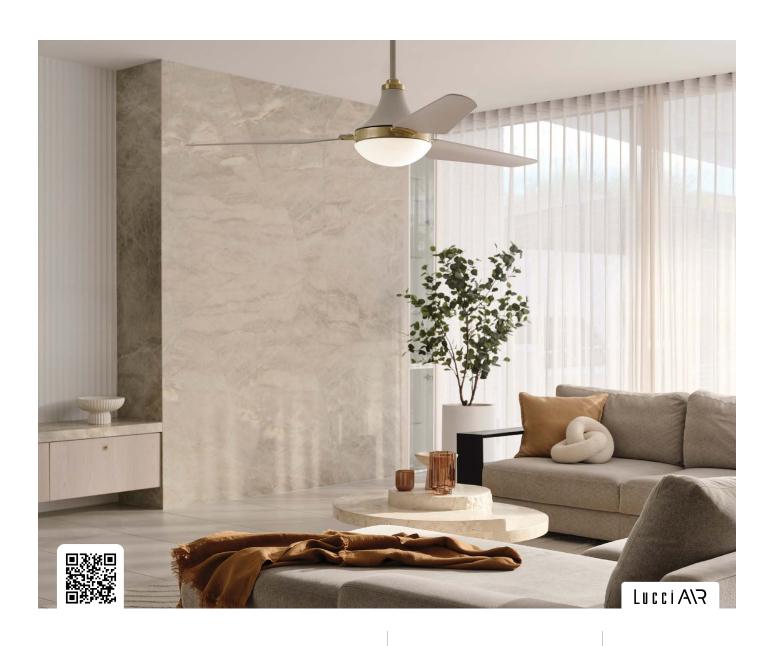

## Leyndell

The Leyndell fan exudes timeless elegance with its traditional design. Featuring three ABS blades and a DC motor, it offers superior performance. The six-speed USB-C remote provides easy control, and its alfresco rating makes it ideal for outdoor use. Wi-Fi adaptability adds modern convenience to this sophisticated fan.

White with brass

Bronze

Remote included

Airflow (m³/min)

| SKU    |
|--------|
| 216182 |
| 216181 |

Fan size 56" (142cm)

Speeds

Control USB-C remote control included

Current (AC/DC)

DC

Light / Wattage 152mm GX53 / 12W

199

Suitability Indoor

Globe included

Yes - 1100 lumens, 3000K warm white, 3 step dimmable

Blade material ABS plastic Motor wattage