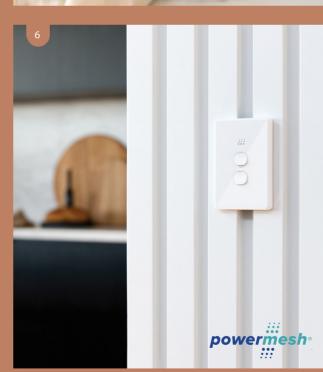

Create schedules, set timers and monitor your energy use with total control made simple for any home. Connect your lighting and appliances with a mesh network of switches, and control them all with just a touch, the Zimi app or your voice.

- 5. Powermesh
- 2 gang smart GPO switch in white
- **6. Powermesh** 2 gang smart switch in white
- 7. Nevada
- **8. GE Imagine** 5W GU10 smart globe

Mix and match from our entire range\*

30% off YOUR SECOND ITEM