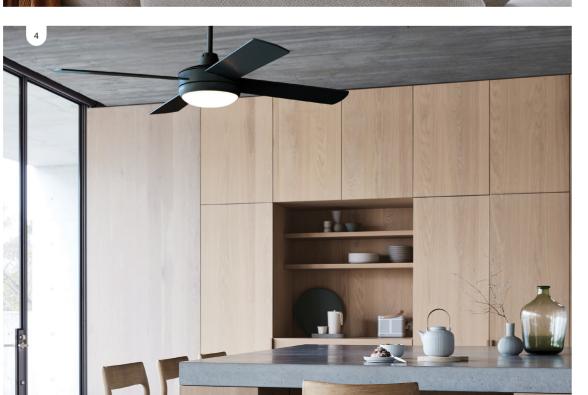

Indoors or outdoors, ceiling fans are essential to keep you comfortable all year round. Choose from a variety of styles to complement your décor.

5. Havana

6. Bali

- 1. MFL By Masson Academy
- 2. Aura
- 3. lvy
- 4. MFL By Masson Artisan
  LED dimmable pendant in black
  MFL By Masson Artisan
  round alabaster shade
- 5. MFL By Masson Artisan
  LED dimmable wall bracket in black
  MFL By Masson Artisan
  round frosted glass shade
- 6. Reflextion