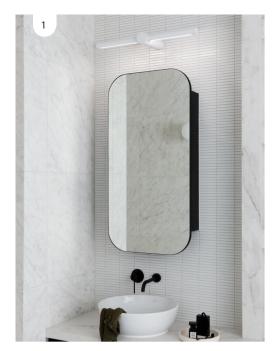

Transform your bathroom into a cosy retreat with glowing mirrors, luxe wall lights and stylish pendants.