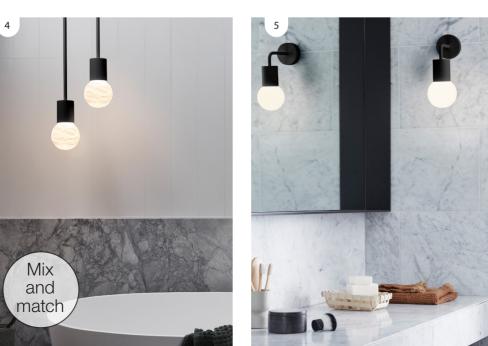

Transform your bathroom into a cosy retreat with glowing mirrors, luxe wall lights and stylish pendants.