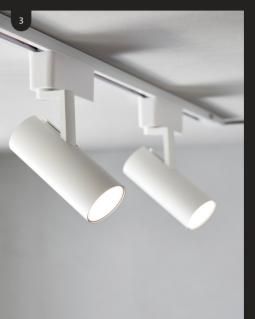

# Bring a sophisticated, modern look to your home with recessed or surface mounted downlights that provide practical illumination

and help you create a welcoming ambience.

Eclipse Maxi
 Custom

3. Infinity Maxi 4. Pixel

- 5 MFL By Masson Gypsum
- 6. MFL By Masson Titan
  7. MFL By Masson Mila

Need help selecting the right downlights for your space?

**READ OUR HANDY GUIDE** 