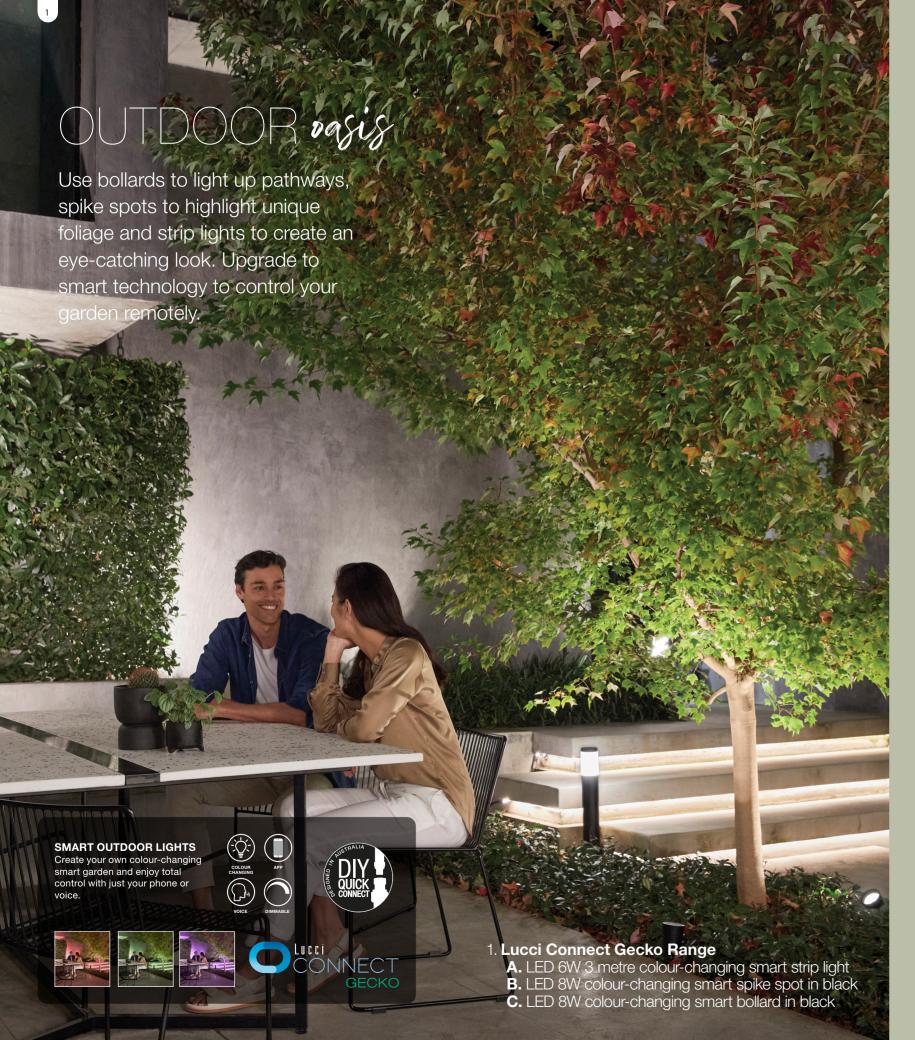

live brighter

Beacon

## MD-YEAR makeover

Take your home from ordinary to extraordinary with natural textures, glamorous finishes, geometric shapes, bold monochromes and the latest technology.

| PENDANTS            |    |
|---------------------|----|
| GRAND STATEMENTS    | 2  |
| GEOMETRIC SHAPES    | 5  |
| LAMPS               |    |
| NATURAL TEXTURES    | 7  |
| FRESH & FUNCTIONAL  | 9  |
| FANS                |    |
| BOLD MONOCHROMES    | 11 |
| EVERYDAY COMFORT    | 13 |
| BATHROOMS           | 15 |
| ESSENTIALS          |    |
| DOWNLIGHTS          | 17 |
| SPOT & TRACK LIGHTS | 19 |
| SMART LIVING        | 21 |
| EXTERIORS           |    |
| OUTDOOR OASIS       | 23 |