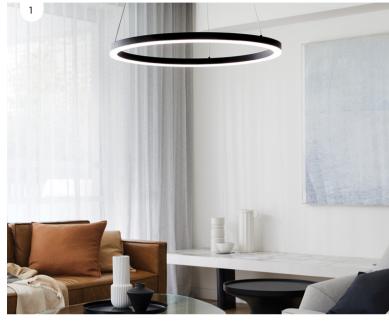

# GRAND

Elevate your interiors instantly with pendants that exude glamour, opulence and endless visual warmth.

3. Montauk Range

A. New wall bracket in black

with ribbed clear glass **B. New** 3 light large pendant in black with ribbed clear glass