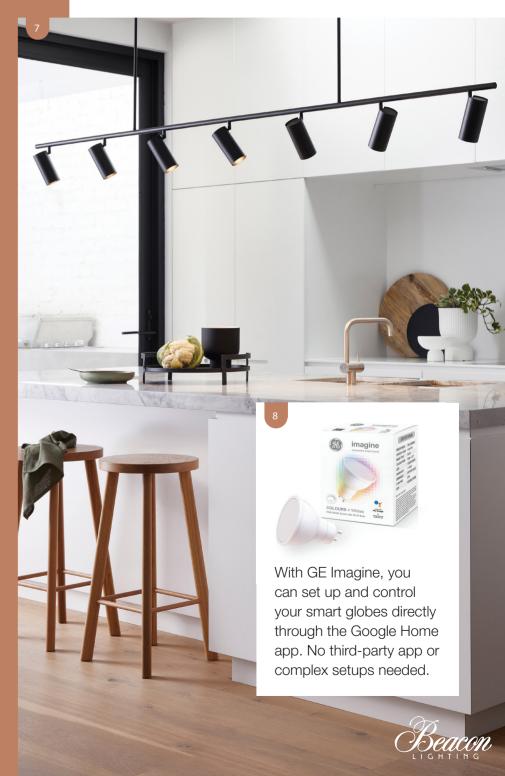

- 5. Powermesh
- 2 gang smart GPO switch in white
- **6. Powermesh** 2 gang smart switch in white
- 7. Nevada
- **8. GE Imagine** 5W GU10 smart globe

Mix and match from our entire range\*

30% off YOUR SECOND ITEM