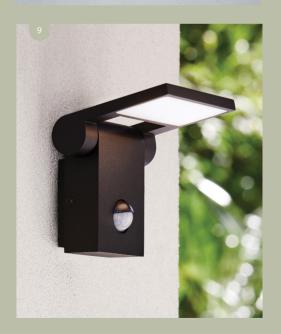

Ostuni
 Striano
 Flusso

4. Futura 5. Whitehaven

Bring a neutral colour palette to life with dark finishes that add intrigue, character and contrast.

Peregrine
 Frama New

- 3. Airlie4. Fanaway Evora
- 3. Airlie