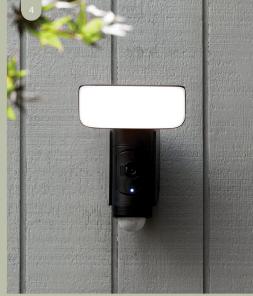

s, globes, power plugs and fan remotes, and enjoy precision control with touch switches, voice or our easy-to-use Lucci Connect app.









- 1. Lucci Connect Circa II
- 2. Lucci Connect Meridian II
- 3. Lucci Connect smart plug in white
- 4. Lucci Connect Wi-Fi smart fan remote control



JOIN BEACON TRADE FOR FREE AND ENJOY GREAT TRADE BENEFITS.



Create schedules, set timers and monitor your energy use with total control made simple for any home. Connect your lighting and appliances with a mesh network of switches, and control them all with just a touch, the Zimi app or your voice.





- 5. Powermesh
- 2 gang smart GPO switch in white
- **6. Powermesh** 2 gang smart switch in white
- 7. Nevada
- **8. GE Imagine** 5W GU10 smart globe



Mix and match from our entire range\*













30% off YOUR SECOND ITEM





- 2. Horizon 3. Secure
- 4. Lucci Connect



- 5. Lucci Power6. Field
- 7. Rye