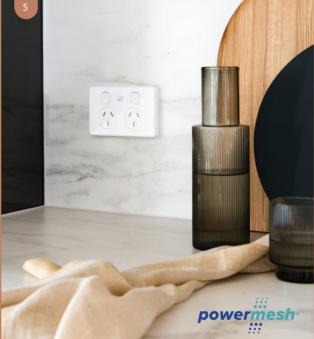

Create schedules, set timers and monitor your energy use with total control made simple for any home. Connect your lighting and appliances with a mesh network of switches, and control them all with just a touch, the Zimi app or your voice.

- 5. Powermesh
- 2 gang smart GPO switch in white
- **6. Powermesh** 2 gang smart switch in white
- 7. Nevada
- **8. GE Imagine** 5W GU10 smart globe

Mix and match from our entire range\*

30% off YOUR SECOND ITEM