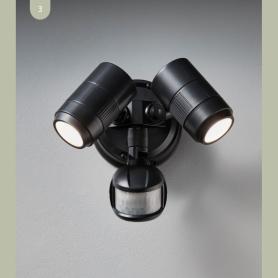

mps, globes, power plugs and fan remotes, and enjoy precision control with touch switches, voice or our easy-to-use Lucci Connect app.









- 1. Lucci Connect Circa II
- 2. Lucci Connect Meridian II
- 3. Lucci Connect smart plug in white
- 4. Lucci Connect Wi-Fi smart fan remote control



JOIN BEACON TRADE FOR FREE AND ENJOY GREAT TRADE BENEFITS.



Create schedules, set timers and monitor your energy use with total control made simple for any home. Connect your lighting and appliances with a mesh network of switches, and control them all with just a touch, the Zimi app or your voice.





- 5. Powermesh
- 2 gang smart GPO switch in white
- **6. Powermesh** 2 gang smart switch in white
- 7. Nevada
- **8. GE Imagine** 5W GU10 smart globe



Mix and match from our entire range\*













30% off YOUR SECOND ITEM





- 2. Horizon 3. Secure
- 4. Lucci Connect



- 5. Lucci Power6. Field
- 7. Rye