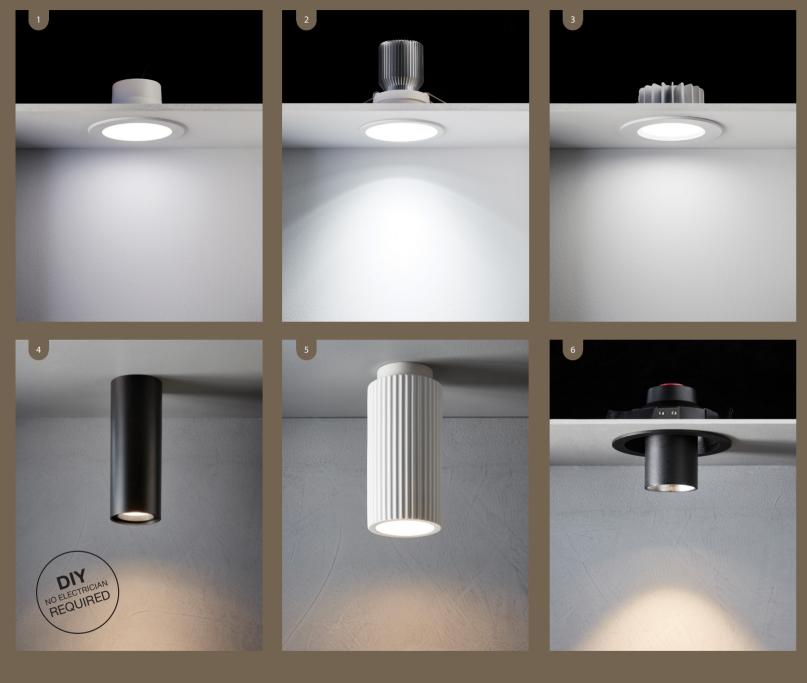

# Bring a sophisticated, modern look to your home with recessed or surface mounted downlights that provide practical illumination

and help you create a welcoming ambience.

Eclipse Maxi
 Custom

3. Infinity Maxi 4. Pixel

- 5 MFL By Masson Gypsum
- 6. MFL By Masson Titan
  7. MFL By Masson Mila

Need help selecting the right downlights for your space?

**READ OUR HANDY GUIDE** 