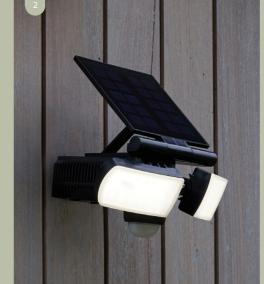

lamps, globes, power plugs and fan remotes, and enjoy precision control with touch switches, voice or our easy-to-use Lucci Connect app.









- 1. Lucci Connect Circa II
- 2. Lucci Connect Meridian II
- 3. Lucci Connect smart plug in white
- 4. Lucci Connect Wi-Fi smart fan remote control



JOIN BEACON TRADE FOR FREE AND ENJOY GREAT TRADE BENEFITS.



Create schedules, set timers and monitor your energy use with total control made simple for any home. Connect your lighting and appliances with a mesh network of switches, and control them all with just a touch, the Zimi app or your voice.





- 5. Powermesh
- 2 gang smart GPO switch in white
- **6. Powermesh** 2 gang smart switch in white
- 7. Nevada
- **8. GE Imagine** 5W GU10 smart globe



Mix and match from our entire range\*













30% off YOUR SECOND ITEM





- 2. Horizon 3. Secure
- 4. Lucci Connect



- 5. Lucci Power6. Field
- 7. Rye