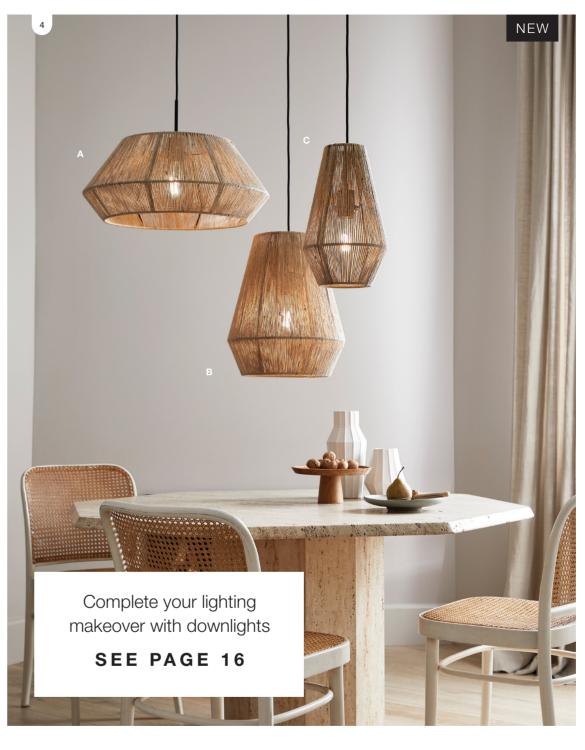

#### 4. Bowie Range New

- A. Squat pendant in natural jute
- **B.** Large pendant in natural jute
- C. Small pendant in natural jute