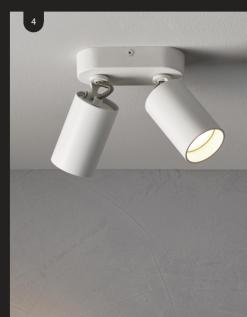

# Bring a sophisticated, modern look to your home with recessed or surface mounted downlights that provide practical illumination

and help you create a welcoming ambience.

Eclipse Maxi
 Custom

3. Infinity Maxi 4. Pixel

- 5 MFL By Masson Gypsum
- 6. MFL By Masson Titan
  7. MFL By Masson Mila

Need help selecting the right downlights for your space?

**READ OUR HANDY GUIDE** 