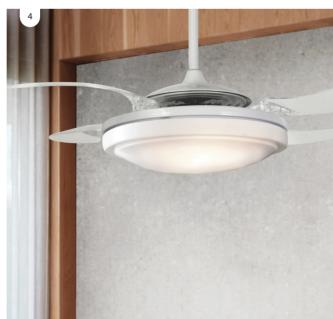

Indoors or outdoors, ceiling fans are essential to keep you comfortable all year round. Choose from a variety of styles to complement your décor.

5. Havana

6. Bali

- 1. MFL By Masson Academy
- 2. Aura
- 3. lvy
- 4. MFL By Masson Artisan
  LED dimmable pendant in black
  MFL By Masson Artisan
  round alabaster shade
- 5. MFL By Masson Artisan
  LED dimmable wall bracket in black
  MFL By Masson Artisan
  round frosted glass shade
- 6. Reflextion