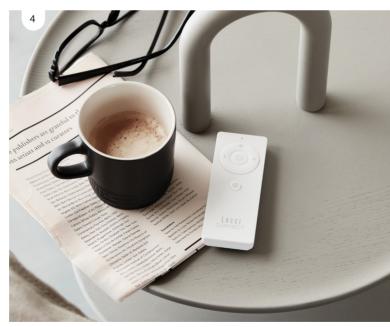

- 1. Lucci Connect Circa II
- 2. Lucci Connect Meridian II
- 3. Lucci Connect smart plug in white
- 4. Lucci Connect Wi-Fi smart fan remote control

JOIN BEACON TRADE FOR FREE AND ENJOY GREAT TRADE BENEFITS.