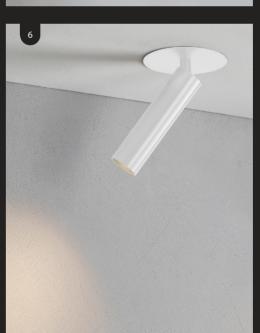

# Bring a sophisticated, modern look to your home with recessed or surface mounted downlights that provide practical illumination

and help you create a welcoming ambience.

Eclipse Maxi
 Custom

3. Infinity Maxi 4. Pixel

- 5 MFL By Masson Gypsum
- 6. MFL By Masson Titan
  7. MFL By Masson Mila

Need help selecting the right downlights for your space?

**READ OUR HANDY GUIDE** 