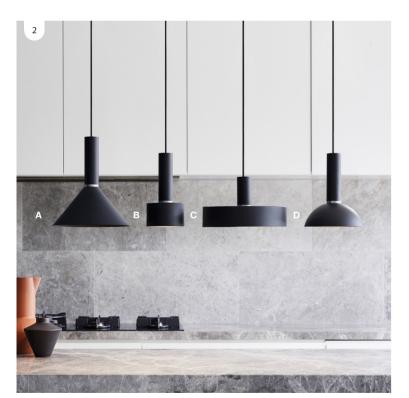

#### 2. Luma Range

- A. Cone pendant in black
- **B.** Small squat pendant in black
- C. Large squat pendant in black
- **D.** Dome pendant in black
- 3. Onyx New

GEOMETRICshapes

Choose straight lines and striking shapes like cones, circles and domes to infuse drama and visual interest into your décor.