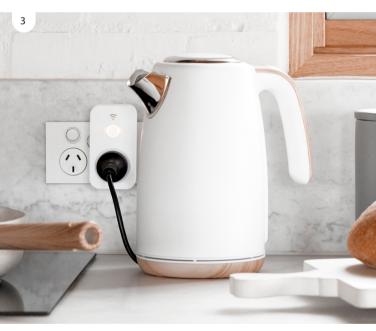

Nevada
 Jackson

Vegas
 Reno
 MFL By Masson Pluto

6. MFL By Masson Milan7. York

Live easy with smart pendants, lamps, globes, power plugs and fan remotes, and enjoy precision control with touch switches, voice or our easy-to-use Lucci Connect app.

- 1. Lucci Connect Circa II
- 2. Lucci Connect Meridian II
- 3. Lucci Connect smart plug in white
- 4. Lucci Connect Wi-Fi smart fan remote control

JOIN BEACON TRADE FOR FREE AND ENJOY GREAT TRADE BENEFITS.