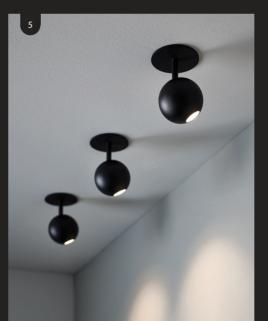

# Bring a sophisticated, modern look to your home with recessed or surface mounted downlights that provide practical illumination

and help you create a welcoming ambience.

Eclipse Maxi
 Custom

3. Infinity Maxi 4. Pixel

- 5 MFL By Masson Gypsum
- 6. MFL By Masson Titan
  7. MFL By Masson Mila

Need help selecting the right downlights for your space?

**READ OUR HANDY GUIDE** 