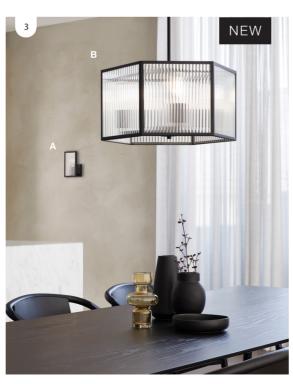

# GRAND

Elevate your interiors instantly with pendants that exude glamour, opulence and endless visual warmth.

3. Montauk Range

A. New wall bracket in black

with ribbed clear glass **B. New** 3 light large pendant in black with ribbed clear glass