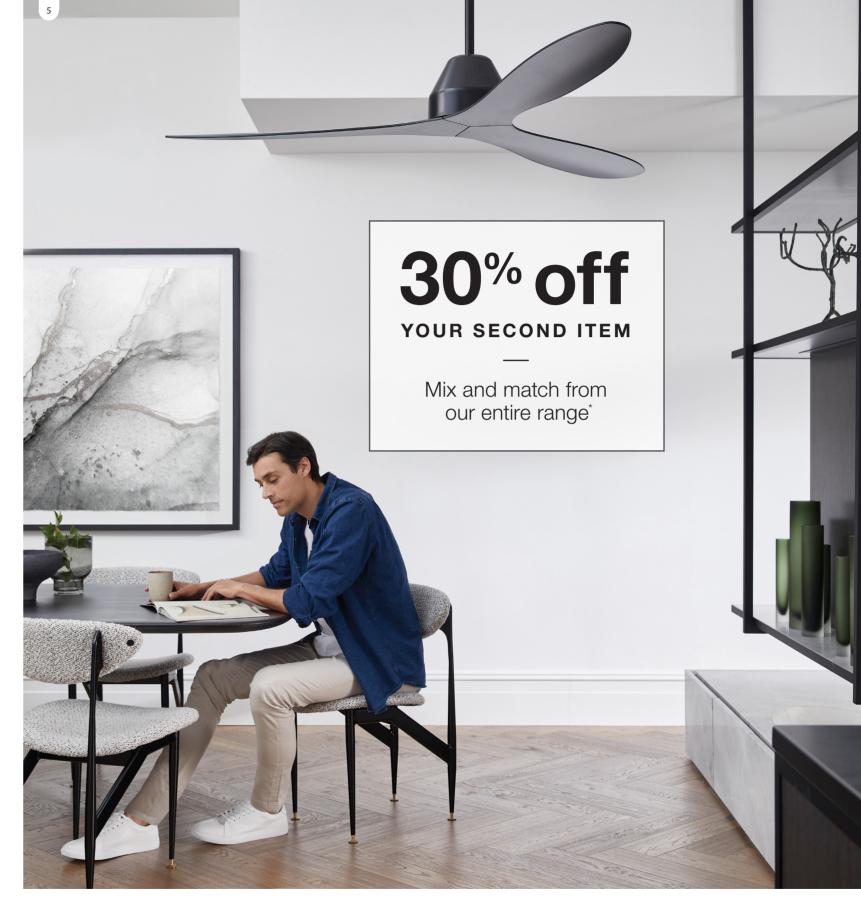

- 5. Powermesh
- 2 gang smart GPO switch in white
- **6. Powermesh** 2 gang smart switch in white
- 7. Nevada
- **8. GE Imagine** 5W GU10 smart globe

Mix and match from our entire range\*

30% off YOUR SECOND ITEM