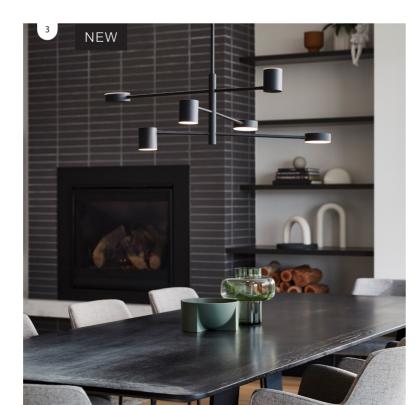

# GRAND

Elevate your interiors instantly with pendants that exude glamour, opulence and endless visual warmth.

3. Montauk Range

A. New wall bracket in black

with ribbed clear glass **B. New** 3 light large pendant in black with ribbed clear glass

4. **Palermo New** 