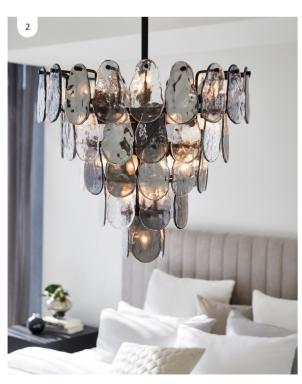

# GRAND

Elevate your interiors instantly with pendants that exude glamour, opulence and endless visual warmth.

3. Montauk Range

A. New wall bracket in black

with ribbed clear glass **B. New** 3 light large pendant in black with ribbed clear glass