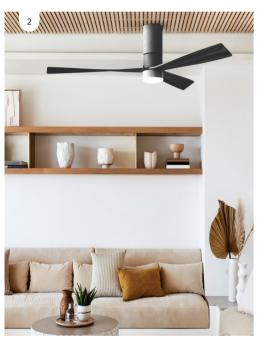

Indoors or outdoors, ceiling fans are essential to keep you comfortable all year round. Choose from a variety of styles to complement your décor.

5. Havana

6. Bali

- 1. MFL By Masson Academy
- 2. Aura
- 3. lvy
- 4. MFL By Masson Artisan
  LED dimmable pendant in black
  MFL By Masson Artisan
  round alabaster shade
- 5. MFL By Masson Artisan
  LED dimmable wall bracket in black
  MFL By Masson Artisan
  round frosted glass shade
- 6. Reflextion