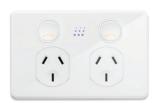

#### **Appliances**

Double power point

Easily control and monitor

the energy use of your

appliances with inbuilt

automatic scheduling.

# The double power point with super powers.

Simple automation with powerful technology to switch, monitor and manage appliances in your home. Life just got a whole lot easier.

#### **Double Power** WHITE