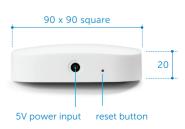

#### **Zimi Cloud Connect**

#### WHITE

#### Extend your Lucci Powermesh network

- Google Assistant integration
- · Remote access via the internet
- Power usage history
- 5V plug pack included