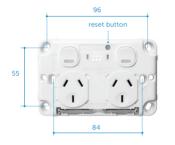

#### **Appliances**

Double power point

Easily control and monitor

the energy use of your

appliances with inbuilt

automatic scheduling.

# The double power point with super powers.

Simple automation with powerful technology to switch, monitor and manage appliances in your home. Life just got a whole lot easier.

#### **Double Power** WHITE