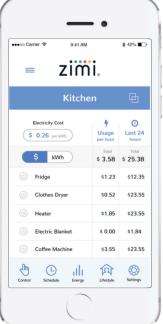

#### Your electricity rate

Enter your electricity provider's rate to show real operating costs.

#### Cost vs wattage

Monitor your energy usage in watts per hour or dollar cost.

#### Lighting & appliances

Track the usage of all your Powermesh products in / each room of your home.

#### Compare usage

See the live power consumption or the total used for the day.

#### Total summary

Quickly see the total power cost or usage of everything together.