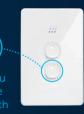

#### Dimmable light switches

Smooth dimming for your lighting with many features activated by a simple touch.

#### Touch control

Tap on and off with a single touch.

Push and hold to dim up and down.

Tap twice to turn on full brightness.

Tap thrice for a timed smooth fade to off

#### Dimmable light switch

Designed to work with normal wiring in any home.

#### Mini dimmer indicator

Displays the brightness level of your lights, convenient when not directly in sight.