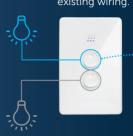

# This switch uses your existing wiring.

#### **Behaviour Link**

The extra switch you always wanted.

Add another switch somewhere else.