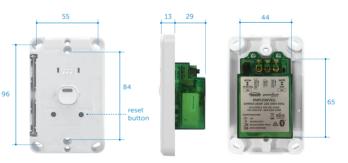

#### **Double Power** WHITE

#### **Dimmable Light** WHITE

- Rating 10A 250V~AC 50Hz
- Energy monitoring
- Inbuilt scheduling
- Power outage recovery

- Rating 250W 220-240VAC 50Hz
- Minimum 2W-250W maximum load
- Optional neutral connection (2 & 3 wire)
- Master & slave switch for 2 & 3 way
- Brightness control range 1% to >95% (load dependant)
- Minimum and maximum brightness setting for increased dimming compatibility without flicker
- · Energy monitoring
- · Inbuilt scheduling