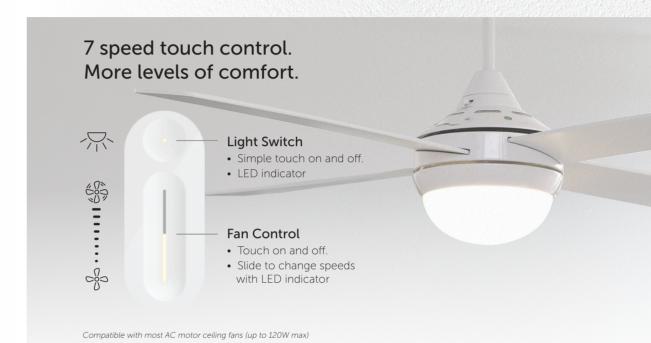

# Fan controller

#### Fan and light control

Control your light and fan speed with just a touch, the app or voice\*. Its Speed Sense Technology senses the temperature and adjusts the speed automatically.

<sup>\*</sup>Voice control requires Zimmi Cloud Connect.

# The fan controller that's cooler than cool.

The elegant multi speed fan controller and light switch you control with touch. With some cool features, we know you'll be a fan in no time.