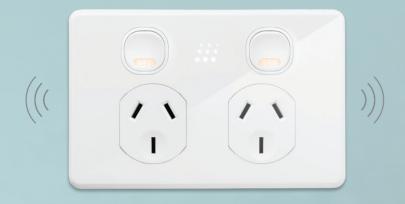

#### **Appliances**

Double power point

Easily control and monitor

the energy use of your

appliances with inbuilt

automatic scheduling.

# The double power point with super powers.

Simple automation with powerful technology to switch, monitor and manage appliances in your home. Life just got a whole lot easier.