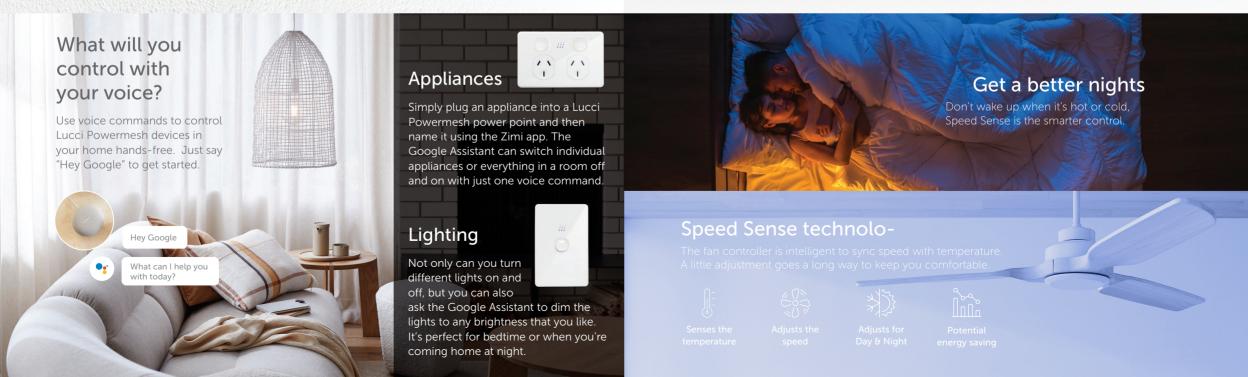

# Voice control with the Google Assistant

Use voice commands to control Lucci Powermesh devices in your home hands-free. Just say, "Hey Google" to get started.

Requires Zimi Cloud Connect and an internet connection.

#### **Appliances**

Double power point

Easily control and monitor

the energy use of your

appliances with inbuilt

automatic scheduling.

#### Dimmable light switches

Smooth dimming for your lighting with many features activated by a simple touch.

#### Fan and light control

Control your light and fan speed with just a touch, the app or voice\*. Its Speed Sense Technology senses the temperature and adjusts the speed automatically.

<sup>\*</sup>Voice control requires Zimmi Cloud Connect.