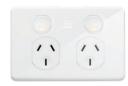

#### **Appliances**

Double power point

Easily control and monitor

the energy use of your

appliances with inbuilt

automatic scheduling.

# The double power point with super powers.

Simple automation with powerful technology to switch, monitor and manage appliances in your home. Life just got a whole lot easier.

#### **Double Power** WHITE