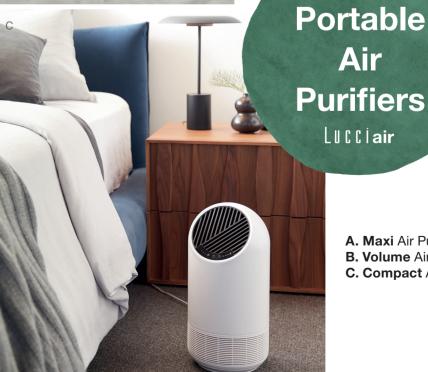

A. MFL Moku in black. B. MFL Moku in white.

Live healthier with air purifiers that eliminate odours and 99.97% of allergens and other harmful pollutants from your home.

new

Air

A. Maxi Air Purifier.

B. Volume Air Purifier.

C. Compact Air Purifier.

A. Uno Glass. B. Dos. C. Yuma. D. Desi. E. Elfa. F. Lucci Connect 3 gang switch. Faceplate sold separately.
G. Lucci Connect pilot. H. Lucci Connect plug.

A. Aston. B. Astrid. C. Hamilton. D. Parker. E. Cattrall. F. Monterey. G. Jackson. H. Nevada Track sold separately. I. Reno.