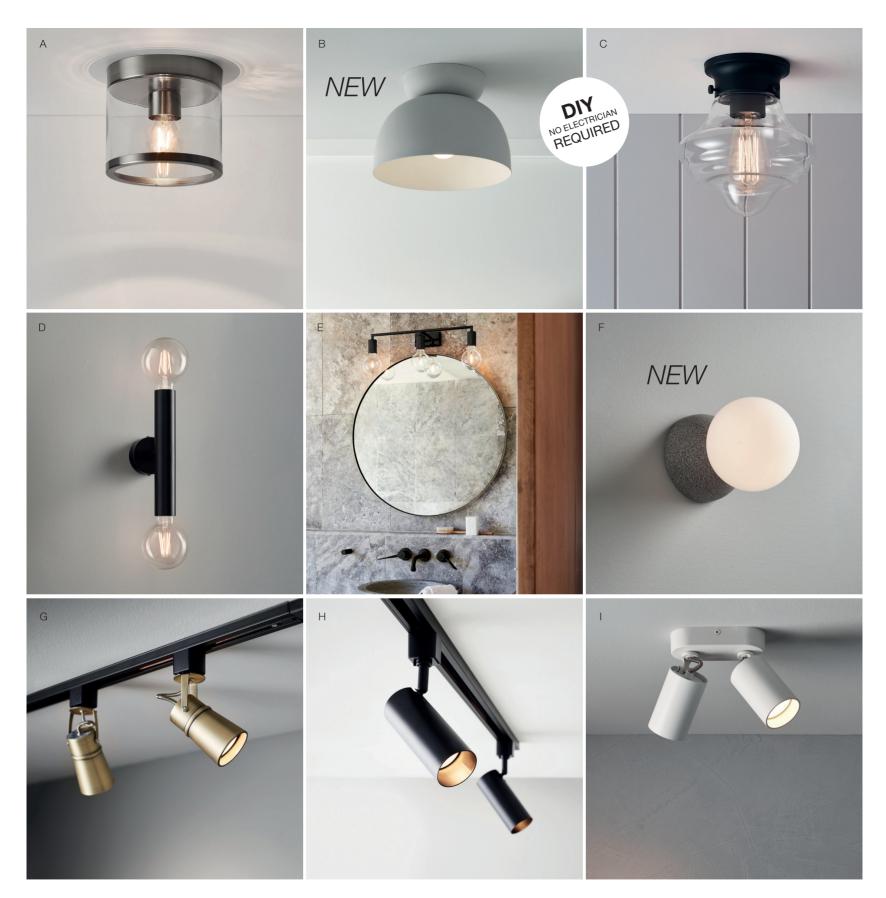

## DOWNLIGHTS

A. MFL Pingo. B. MFL Gypsum. C. MFL Accent. D. Daytona. E. Surface. F. Disk.

A. MFL Artisan Dot. B. MFL Artisan frosted shade. C. Ruby. D. Davis. E. Oliver.

- A. Mett exhaust fan & ducting only.
- B. Mett faceplate.
- C. Tempair.
- D. Uno exhaust fan & light.

A. MFL Moku in black. B. MFL Moku in white.

Live healthier with air purifiers that eliminate odours and 99.97% of allergens and other harmful pollutants from your home.

new

Air

A. Maxi Air Purifier.

B. Volume Air Purifier.