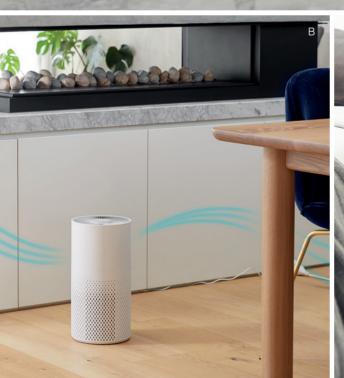

A. MFL Moku in black. B. MFL Moku in white.

Live healthier with air purifiers that eliminate odours and 99.97% of allergens and other harmful pollutants from your home.

new

Air

A. Maxi Air Purifier.

B. Volume Air Purifier.

C. Compact Air Purifier.

A. Uno Glass. B. Dos. C. Yuma. D. Desi. E. Elfa. F. Lucci Connect 3 gang switch. Faceplate sold separately.
G. Lucci Connect pilot. H. Lucci Connect plug.

A. Aston. B. Astrid. C. Hamilton. D. Parker. E. Cattrall. F. Monterey. G. Jackson. H. Nevada Track sold separately. I. Reno.