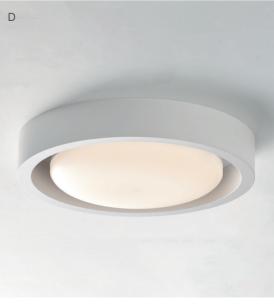

## DOWNLIGHTS

A. MFL Pingo. B. MFL Gypsum. C. MFL Accent. D. Daytona. E. Surface. F. Disk.

A. MFL Artisan Dot. B. MFL Artisan frosted shade. C. Ruby. D. Davis. E. Oliver.

- A. Mett exhaust fan & ducting only.
- B. Mett faceplate.
- C. Tempair.
- D. Uno exhaust fan & light.