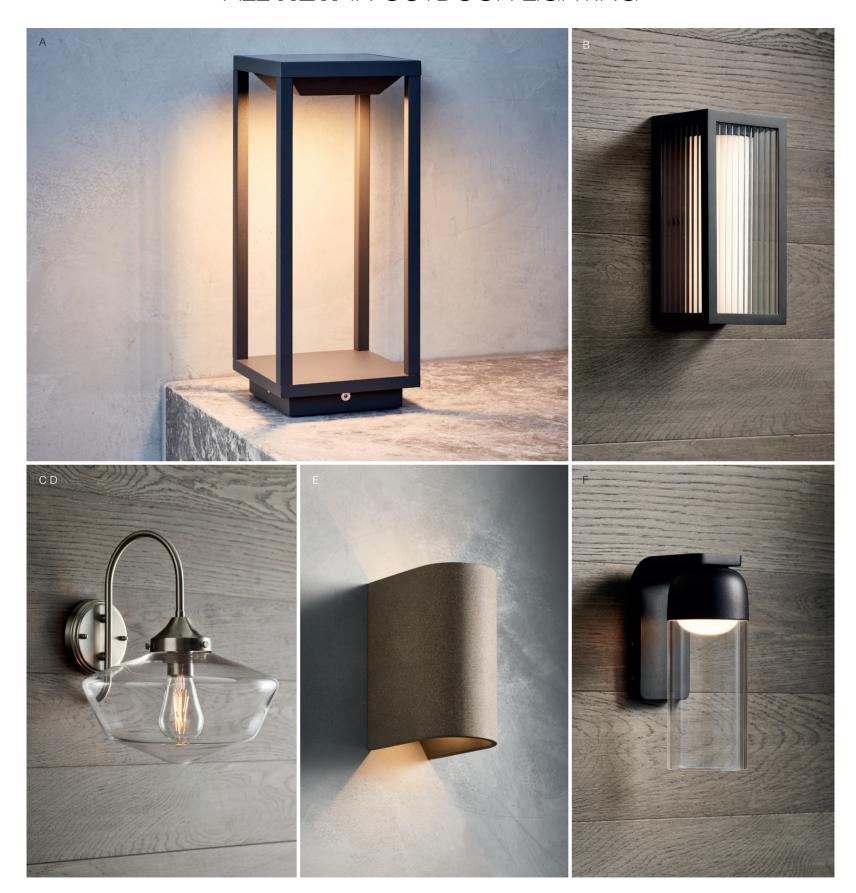

# ALL **NEW** IN OUTDOOR LIGHTING

A. Tower. B. Washington. C. Chrysler wall light. D. Chrysler schoolhouse shade. E. Tanimi. F. Rhea.

Lucci Connect Gecko A. Spike spot. B. Decklight. C. Step light. D. Bollard. E. Decklight. F. In ground light. G. Strip light.