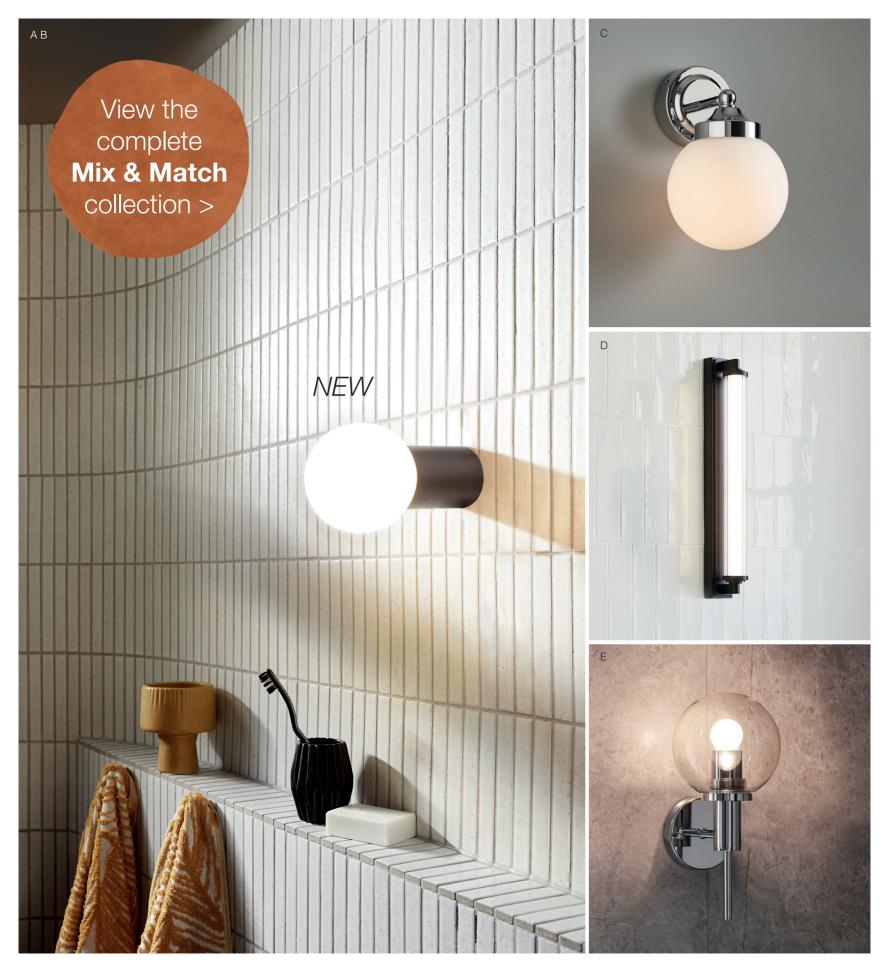

C. Compact Air Purifier.

A. Uno Glass. B. Dos. C. Yuma. D. Desi. E. Elfa. F. Lucci Connect 3 gang switch. Faceplate sold separately.
G. Lucci Connect pilot. H. Lucci Connect plug.

A. Aston. B. Astrid. C. Hamilton. D. Parker. E. Cattrall. F. Monterey. G. Jackson. H. Nevada Track sold separately. I. Reno.