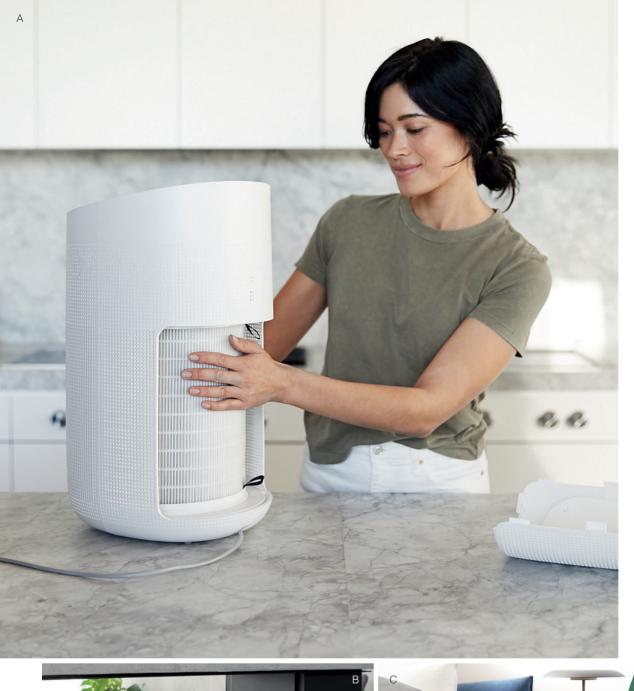

A. MFL Moku in black. B. MFL Moku in white.

Live healthier with air purifiers that eliminate odours and 99.97% of allergens and other harmful pollutants from your home.

new

Air

A. Maxi Air Purifier.

B. Volume Air Purifier.

C. Compact Air Purifier.

A. Uno Glass. B. Dos. C. Yuma. D. Desi. E. Elfa. F. Lucci Connect 3 gang switch. Faceplate sold separately.
G. Lucci Connect pilot. H. Lucci Connect plug.

A. Aston. B. Astrid. C. Hamilton. D. Parker. E. Cattrall. F. Monterey. G. Jackson. H. Nevada Track sold separately. I. Reno.