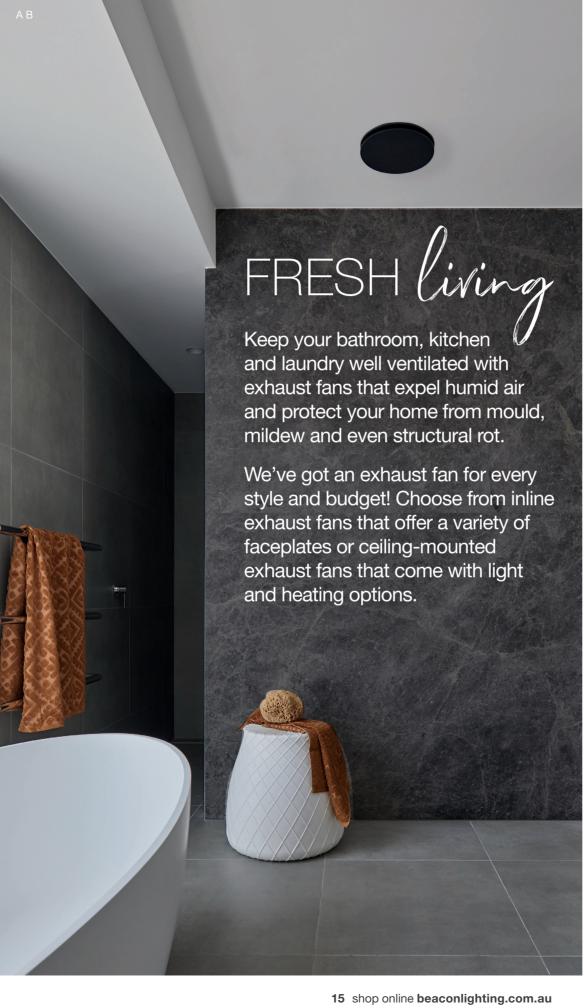

## DOWNLIGHTS

A. MFL Pingo. B. MFL Gypsum. C. MFL Accent. D. Daytona. E. Surface. F. Disk.

A. MFL Artisan Dot. B. MFL Artisan frosted shade. C. Ruby. D. Davis. E. Oliver.

- A. Mett exhaust fan & ducting only.
- B. Mett faceplate.
- C. Tempair.
- D. Uno exhaust fan & light.