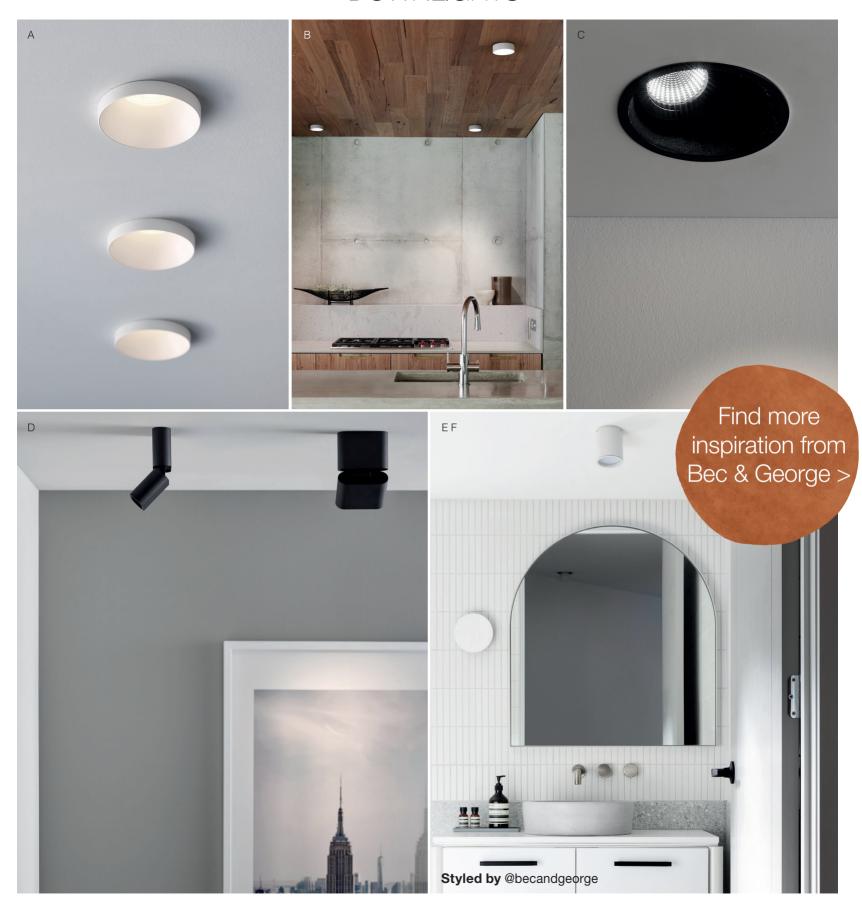

## DOWNLIGHTS

A. MFL Pingo. B. MFL Gypsum. C. MFL Accent. D. Daytona. E. Surface. F. Disk.

A. MFL Artisan Dot. B. MFL Artisan frosted shade. C. Ruby. D. Davis. E. Oliver.

- A. Mett exhaust fan & ducting only.
- B. Mett faceplate.
- C. Tempair.
- D. Uno exhaust fan & light.