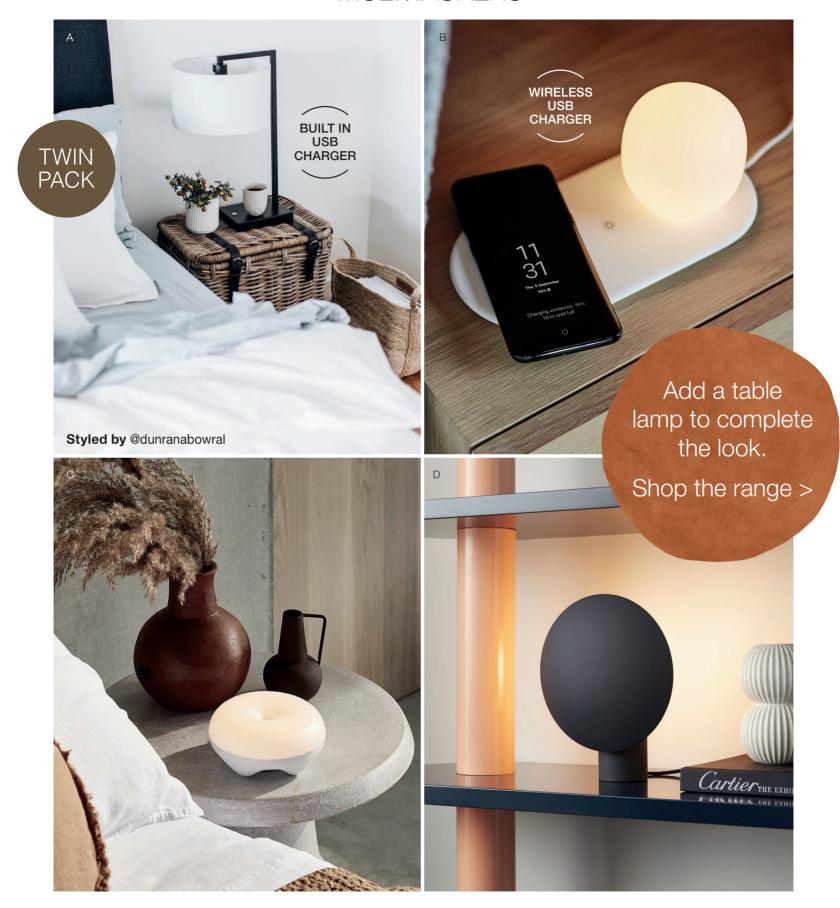

live brighter

Beacon



**FRONT COVER A. Cosmic** 

A. Valona. B. Clara. C. Monterey. E. Uno. F. Artisan Alabaster Round Ball. G. Artisan Round Plate White. H. Artisan Wall Light. I. Domo.





A. Seagrass. B. Coral. C. Herman.

NEW Wave technology. Simply wave your hand to dim the light. style tip Place pendants high enough to avoid obstructing your view, but low enough to provide light for various tasks.

A. Flute. B. MFL Fleming. C. Rhine.



A. Made by Mayfair Luella. B. Rivit. C. Chrysler suspension. D. Chrysler schoolhouse shade. E. Jewel.



A. Forbes. B. Lucie.
C. Henri. D. Camilla.





#### MULTITASKERS



A. Maya 2 Pack. B. Poppy. C. Moby. D. Bloom.

## STYLISH SIMPLICITY



A. Lennox. B. Bally. C. Emmerson. D. Terrence.



A. Calypso. B. Aria. C. Fanaway Evora. D. Shoalhaven.



A. Abyss. B. Futura. C. Lagoon. D. Lucci Connect Wifi Remote. E. Havana.



## DOWNLIGHTS



A. MFL Pingo. B. MFL Gypsum. C. MFL Accent. D. Daytona. E. Surface. F. Disk.





A. MFL Artisan Dot. B. MFL Artisan frosted shade. C. Ruby. D. Davis. E. Oliver.



- A. Mett exhaust fan & ducting only.
- B. Mett faceplate.
- C. Tempair.
- D. Uno exhaust fan & light.







A. MFL Moku in black. B. MFL Moku in white.



Live healthier with air purifiers that eliminate odours and 99.97% of allergens and other harmful pollutants from your home.

new

Air





A. Maxi Air Purifier.

B. Volume Air Purifier.

C. Compact Air Pu