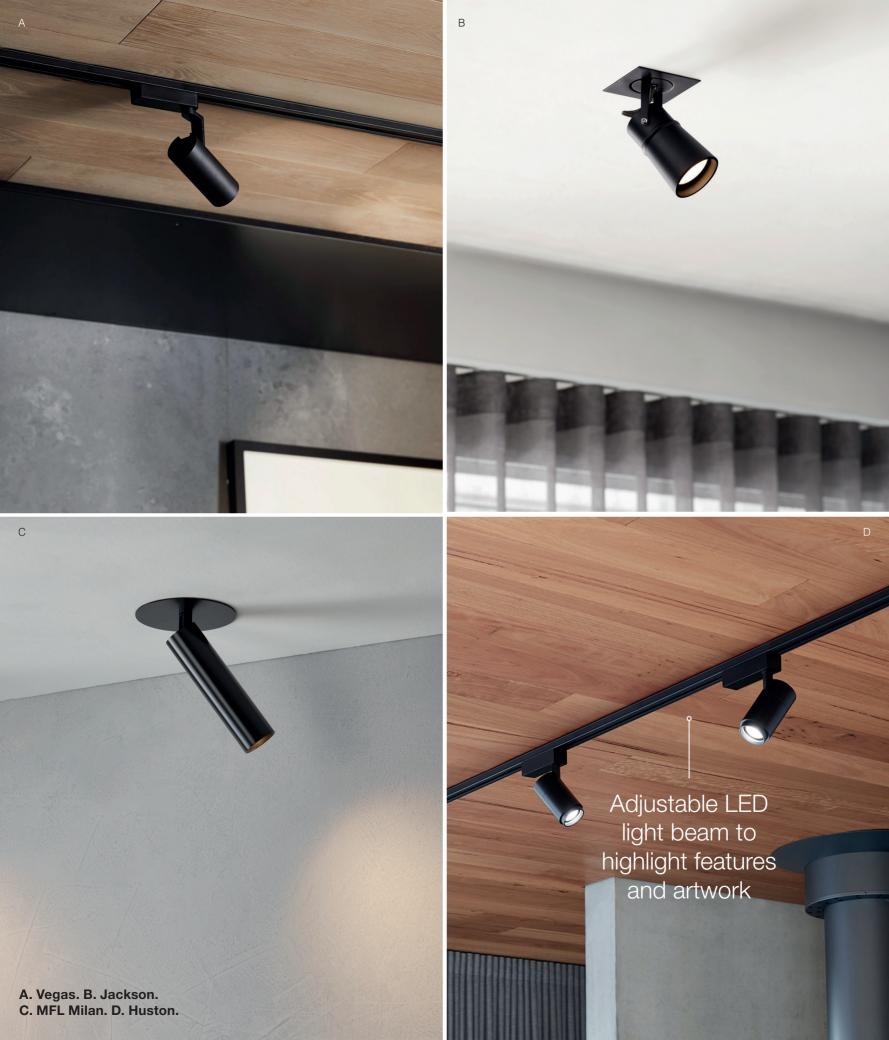

C. Compact Air Purifier.

A. Uno Glass. B. Dos. C. Yuma. D. Desi. E. Elfa. F. Lucci Connect 3 gang switch. Faceplate sold separately.
G. Lucci Connect pilot. H. Lucci Connect plug.

A. Aston. B. Astrid. C. Hamilton. D. Parker. E. Cattrall. F. Monterey. G. Jackson. H. Nevada Track sold separately. I. Reno.