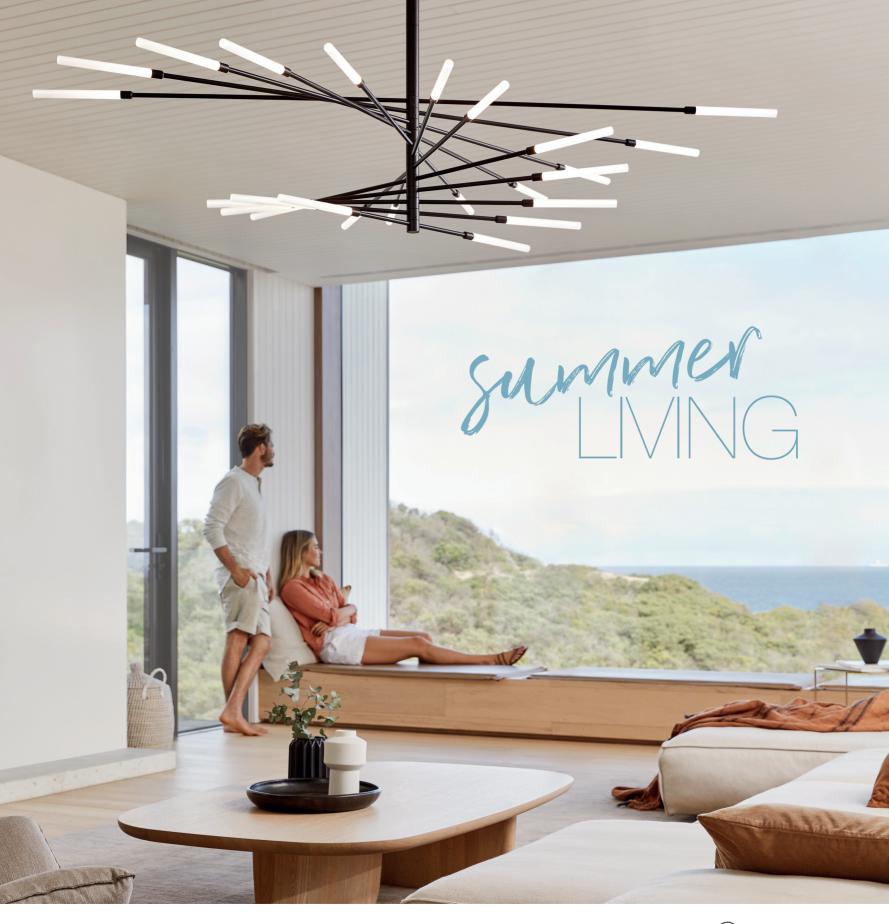

live brighter

Beacon

**FRONT COVER A. Cosmic** 

A. Valona. B. Clara. C. Monterey. E. Uno. F. Artisan Alabaster Round Ball. G. Artisan Round Plate White. H. Artisan Wall Light. I. Domo.

A. Seagrass. B. Coral. C. Herman.