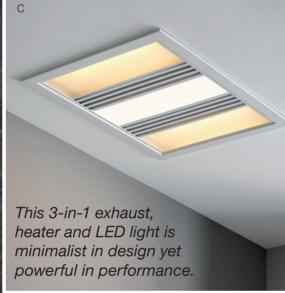

## DOWNLIGHTS

A. MFL Pingo. B. MFL Gypsum. C. MFL Accent. D. Daytona. E. Surface. F. Disk.

A. MFL Artisan Dot. B. MFL Artisan frosted shade. C. Ruby. D. Davis. E. Oliver.

- A. Mett exhaust fan & ducting only.
- B. Mett faceplate.
- C. Tempair.
- D. Uno exhaust fan & light.