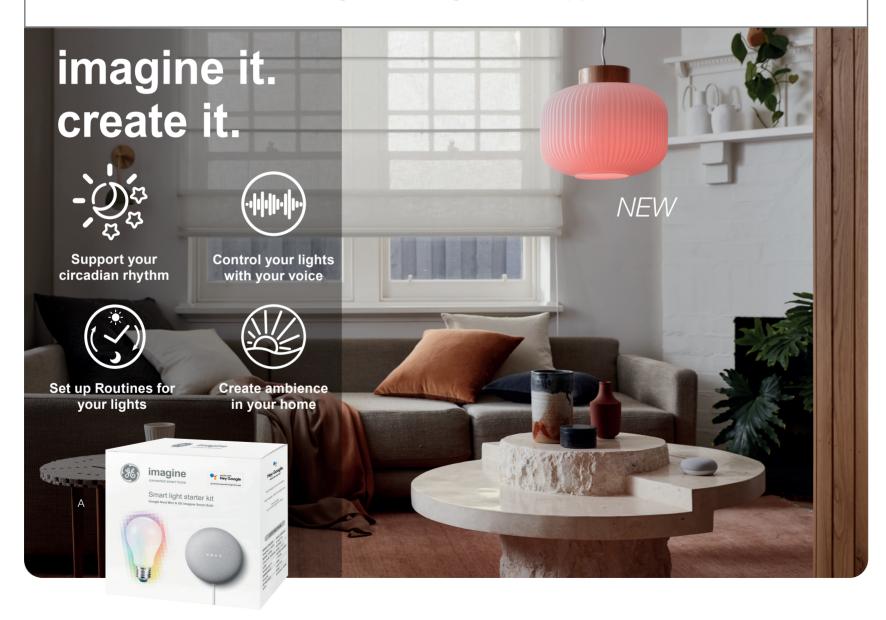

#### THE LATEST FROM BEACON — THE HOME OF SMART LIGHTING

Introducing GE Imagine - smart lighting designed to make your life easy. Created out of a partnership between GE and Google, GE Imagine works with Hey Google to allow you to set up and control your smart lights directly through the Google Home app.

A. GE Imagine smart light starter kit – Google Nest Mini and GE Imagine smart ES bulb.