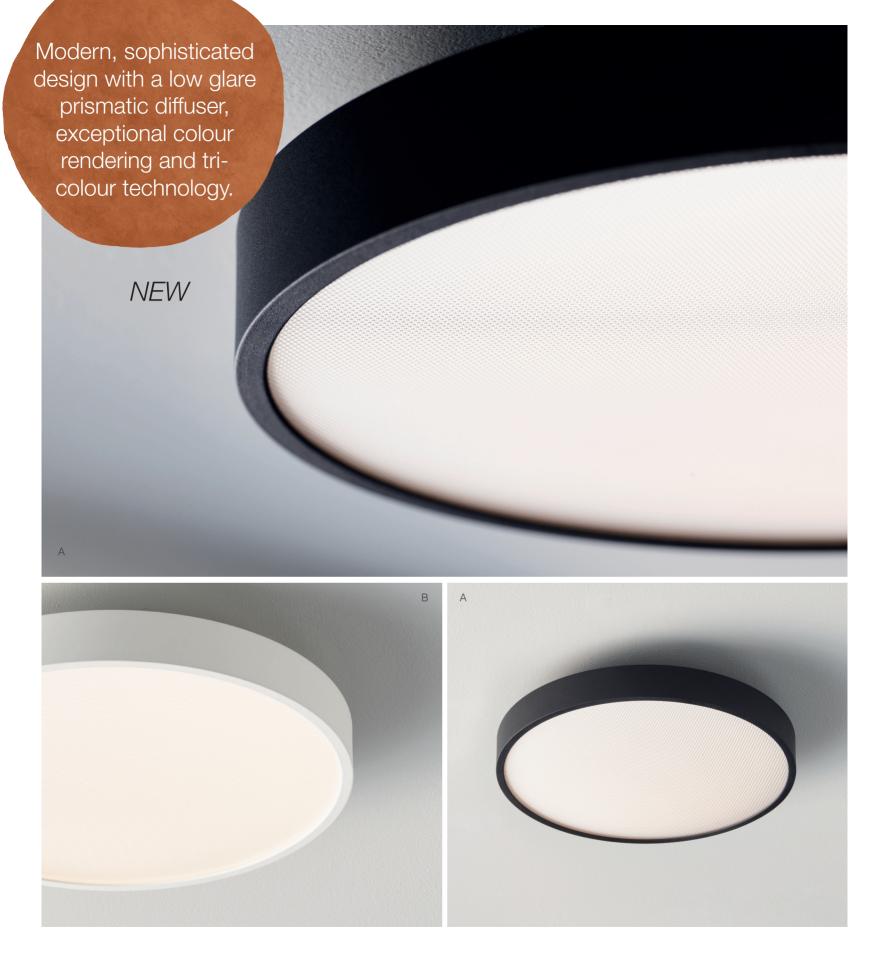

## DOWNLIGHTS

A. MFL Pingo. B. MFL Gypsum. C. MFL Accent. D. Daytona. E. Surface. F. Disk.

A. MFL Artisan Dot. B. MFL Artisan frosted shade. C. Ruby. D. Davis. E. Oliver.

- A. Mett exhaust fan & ducting only.
- B. Mett faceplate.
- C. Tempair.
- D. Uno exhaust fan & light.