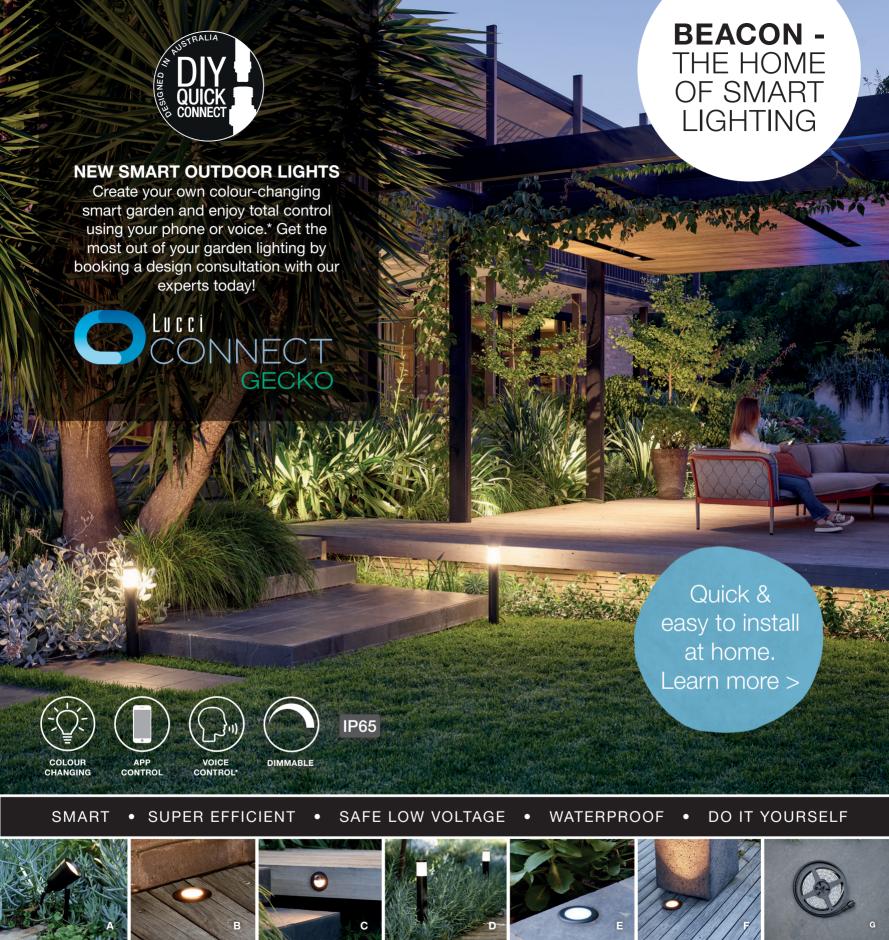

# ALL **NEW** IN OUTDOOR LIGHTING

A. Tower. B. Washington. C. Chrysler wall light. D. Chrysler schoolhouse shade. E. Tanimi. F. Rhea.

Lucci Connect Gecko A. Spike spot. B. Decklight. C. Step light. D. Bollard. E. Decklight. F. In ground light. G. Strip light.