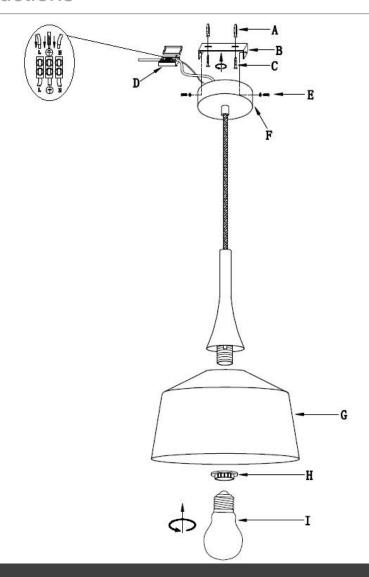

### Installation directions

- 1. Remove all packaging material from the product.
- 2. Remove the mounting bracket (B) from the canopy (F) by loosening the screws (E) on either side.
- 3. Use the mounting bracket (B) as a template to mark the screw positions on the ceiling.
- 4. Install the mounting bracket (B) onto the ceiling by using appropriately sized mounting screws (C) and anchors (A). Ensure the screws (C) and anchors (A) used are suitable for the mounting surface.
- 5. Remove the cover from the terminal block (D) and connect the mains supply wire.

Mains Supply WireFitting WireEarth – Yellow/GreenYellow/GreenNeutral – Blue or BlackBlueLive – Brown or RedBrown

- 6. Ensure the wires are secure and no bare wires are exposed. Install the cover back over the terminal block (D).
- 7. Install the canopy (F) onto the mounting bracket (B) by tightening the screws (E) on either side.
- 8. Remove the lamp holder ring (H) from the lamp holder.
- 9. Install the shade (G) onto the lamp holder and secure with the lamp holder ring (H).
- 10. Install a globe (I not included) into the lamp holder. Do not exceed the maximum wattage rating.