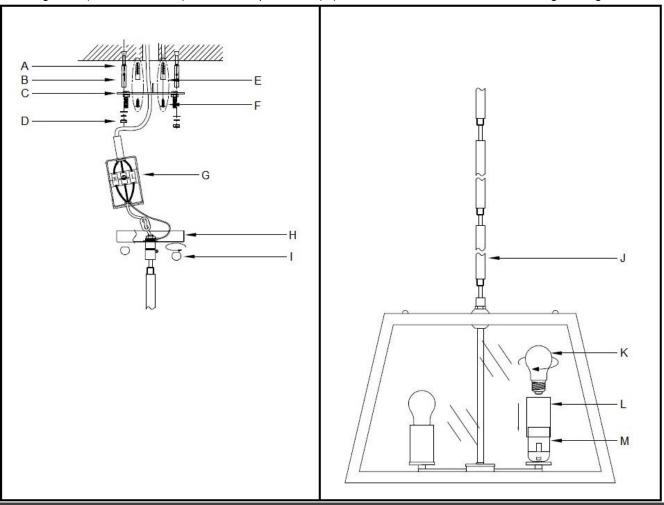

## Installation directions

- 1. Remove all packaging material from the product.
- 2. Decide on the suspension length for your fitting. If you would like to increase the length of the suspension, add the additional centre rods (J) to the fitting.
- 3. Use the mounting bracket (C) as a template to mark the screw positions on the ceiling.
- 4. There are two sets of mounting screws provided: Set 1 (A, B,D) and Set 2 (E, F). Determine which set is appropriate for your mounting surface and install the mounting bracket onto the ceiling. Ensure they are suitable for the mounting surface.
- 5. Remove the cover from the terminal block (G) and connect the mains supply wire.

Mains Supply WireFitting WireEarth − Yellow/GreenYellow/Green ⊕Neutral − Blue or BlackBlueLive − Brown or RedBrown

- 6. Ensure the wires are secure and no bare wires are exposed.
- 7. Install the cover back over the terminal block (G).
- 8. Install the canopy (H) and fitting onto the mounting bracket (C) and secure with the decorative nuts (I).
- 9. Install the lamp holder covers (L) by sliding them over the lamp holders (M).

10. Install globes (K - not included) into the lamp holders (M). Do not exceed the maximum wattage rating.