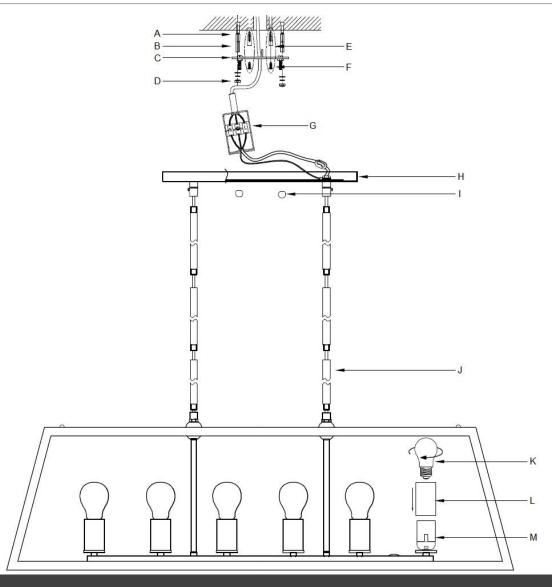

#### Installation directions

- 1. Remove all packaging material from the product.
- 2. Decide on the suspension length for your fitting. If you would like to increase the length of the suspension, add the additional centre rods (J) to the fitting.
- 3. Use the mounting bracket (C) as a template to mark the screw positions on the ceiling.
- 4. There are two sets of mounting screws provided: Set 1 (A, B,D) and Set 2 (E, F). Determine which set is appropriate for your mounting surface and install the mounting bracket onto the ceiling. Ensure they are suitable for the mounting surface.
- 5. Remove the cover from the terminal block (G) and connect the mains supply wire.

Mains Supply WireFitting WireEarth − Yellow/GreenYellow/Green ⊕Neutral − Blue or BlackBlueLive − Brown or RedBrown

- 6. Ensure the wires are secure and no bare wires are exposed.
- 7. Install the cover back over the terminal block (G).
- 8. Install the canopy (H) and fitting onto the mounting bracket (C) and secure with the decorative nuts (I).
- 9. Install the lamp holder covers (L) by sliding them over the lamp holders (M).
- 10. Install globes (K not included) into the lamp holders (M). Do not exceed the maximum wattage rating.