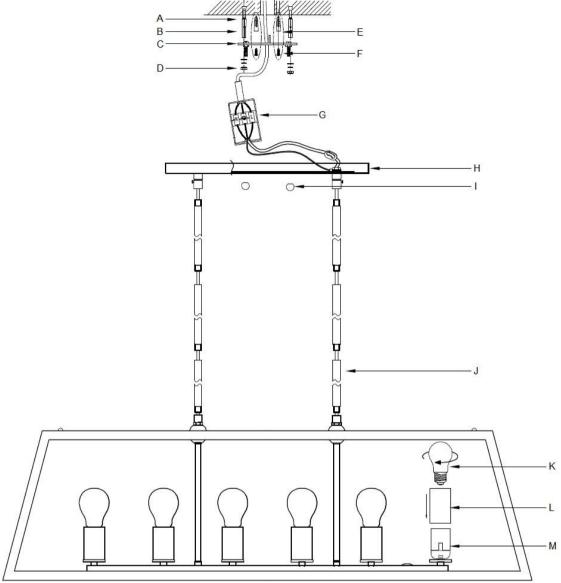

### **INSTALLATION DIRECTIONS:**

- 1. Remove all packaging material from the product.
- 2. Decide on the suspension length for your fitting. If you would like to increase the length of the suspension, add the additional centre rods (J) to the fitting.
- 3. Use the mounting bracket (C) as a template to mark the screw positions on the ceiling.
- 4. There are two sets of mounting screws provided: Set 1 (A, B,D) and Set 2 (E, F). Determine which set is appropriate for your mounting surface and install the mounting bracket onto the ceiling. Ensure they are suitable for the mounting surface.
- 5. Remove the cover from the terminal block (G) and connect the mains supply wire.

| Mains Supply Wire       | Fitting Wire   |
|-------------------------|----------------|
| Earth – Yellow/Green    | Yellow/Green 🕀 |
| Neutral – Blue or Black | Blue           |
| Live – Brown or Red     | Brown          |

- 6. Ensure the wires are secure and no bare wires are exposed.
- 7. Install the cover back over the terminal block (G).
- 8. Install the canopy (H) and fitting onto the mounting bracket (C) and secure with the decorative nuts (I).
- 9. Install the lamp holder covers (L) by sliding them over the lamp holders (M).

10. Install globes (K - not included) into the lamp holders (M). Do not exceed the maximum wattage rating.