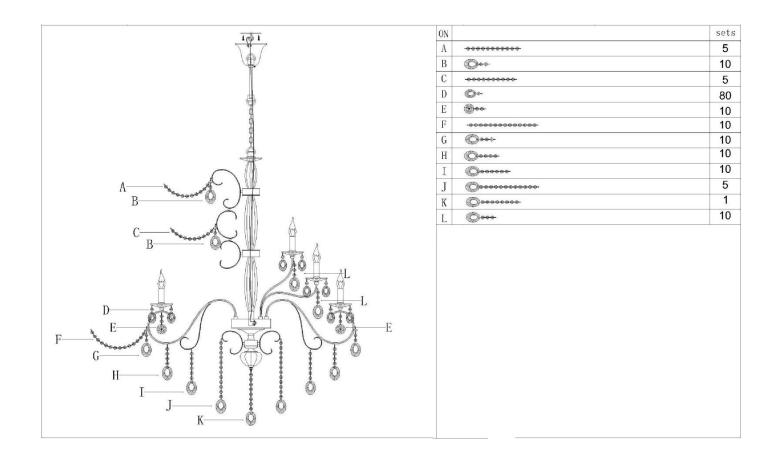

- 5. Place the terminal block cover firmly back over the terminal block and adjust the canopy to cover the mounting bracket. Lock into place by tightening the screw on the rod.
- 6. Hang the crystals onto the fitting according to the diagram on the following page.
- 7. Place the lamp holder covers onto the lamp holders.
- 8. Install globes (not included) into the lamp holder. Do not exceed the maximum wattage rating.