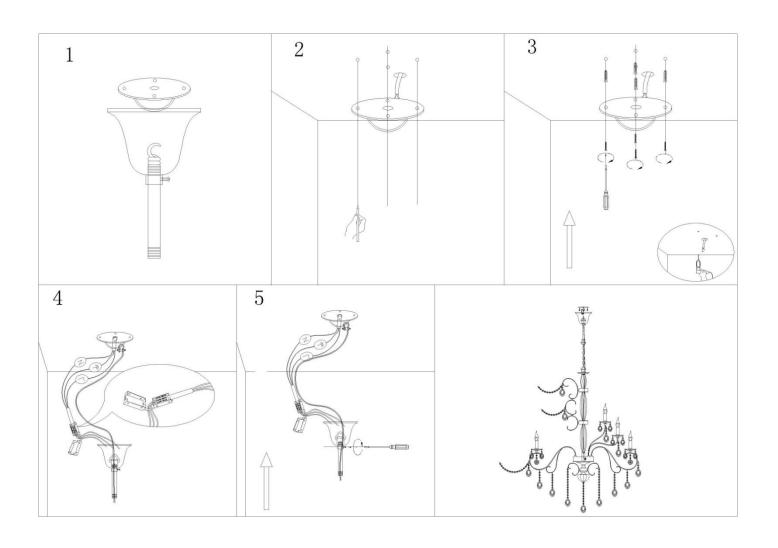

#### **INSTALLATION DIRECTIONS:**

- 1. Remove the mounting bracket from the canopy.
- 2. Use the mounting bracket as a template to mark the screw positions onto the ceiling.
- 3. Depending on the mounting surface, determine if the plastic anchors are required for the installation of the mounting bracket. If required push the plastic anchors into the holes.
  - Install the mounting bracket onto the ceiling by using appropriately sized mounting screws.
  - Ensure the screws used are suitable for the mounting surface and the mounting surface is able to support 2 times the weight of the complete fitting.
- 4. Remove the cover from the terminal block and connect the mains supply wire.

Ensure that the wires are secure and no bare wires are exposed.

Mains Supply WireFitting WireEarth − Yellow/GreenYellow/Green ⊕Neutral − Blue or BlackBlueLive − Brown or RedBrown

Secure the safety wire onto the mounting bracket and adjust the length to ensure it is shorter than the mains and fitting wire in case there is any failure in the fitting.

- 5. Place the terminal block cover firmly back over the terminal block and adjust the canopy to cover the mounting bracket. Lock into place by tightening the screw on the rod.
- 6. Hang the crystals onto the fitting according to the diagram on the following page.
- 7. Place the lamp holder covers onto the lamp holders.
- 8. Install globes (not included) into the lamp holder. Do not exceed the maximum wattage rating.