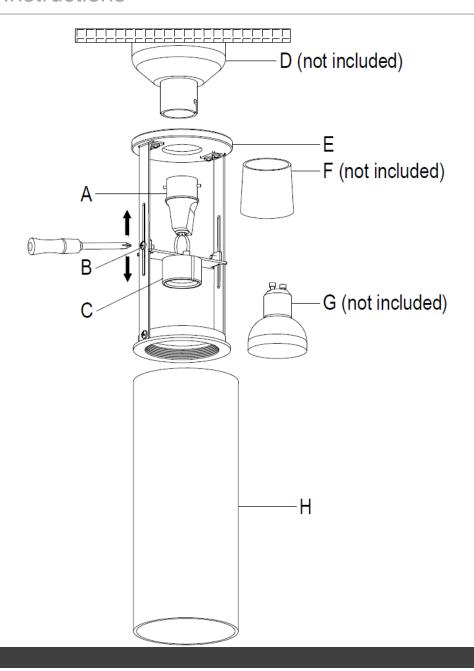

### **Installation Directions**

# NOTE: Ensure power to the batten holder you are working on has been switched OFF before commencing the installation.

- 1. Remove all packaging material from the product and be careful not to throw away accessories that may be hidden within the packaging material.
- 2. Install a GU10 globe (G not included) into the GU10 lamp holder (C). Depending on the height of the globe, the height of the lamp holder (C) can be adjusted by loosening the screw (B) on the sides.

#### NOTE: Do not exceed the 40W maximum globe rating after the installation of this DIY product.

- 3. Remove the skirt (F not included) from the existing batten holder (D not included).
- 4. Install the luminaire (E) onto the batten holder (D not included) and secure using the skirt (F not included).

# NOTE: Ensure that the skirt (F – not included) is attached securely. Check that it has taken up at least 2-3 full threads while attaching the skirt (F – not included) to the batten holder (D – not included).

- 5. Install the bayonet adapter (A) into the batten holder (D not included).
- 6. Install the shade (H) onto the luminaire (E).
- 7. Check and ensure the product is fully assembled and all parts are secure before turning on the power to the batten holder. Switch the power ON to test and enjoy your new lighting product.