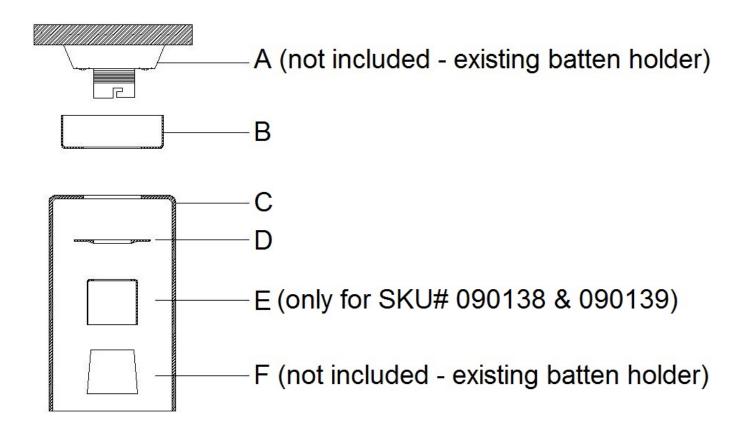

#### **Installation Directions**

- 1. Remove all packaging material from the product and be careful not to throw away accessories that may be hidden within the packaging material.
- 2. Remove the skirt (F not included) from the batten holder (A not included).
- 3. Install the batten cover (B) over the batten holder (A- not included) followed by the glass shade (C), washer (D), decorative cover (E-only for SKU# 090138 and 090139) and secure with the skirt (F not included).
  - NOTE: Ensure that the skirt (F not included) and all other parts (B, C, D, E) are attached securely.

    Check that it has taken up at least 2-3 full threads while attaching the skirt (F not included) to the batten holder (A not included).
  - NOTE: The washer (D) can be installed in either direction. It can be reversed for installation depending on the batten holder used.
- 4. Install a globe (not included) into the batten holder (A not included).
  - NOTE: Do not exceed the 60W maximum globe rating after the installation of this DIY product.
- 5. Check and ensure the product is fully assembled and secure with the globe installed before turning on the power to the batten holder. Switch on the fitting to test and enjoy your new lighting product