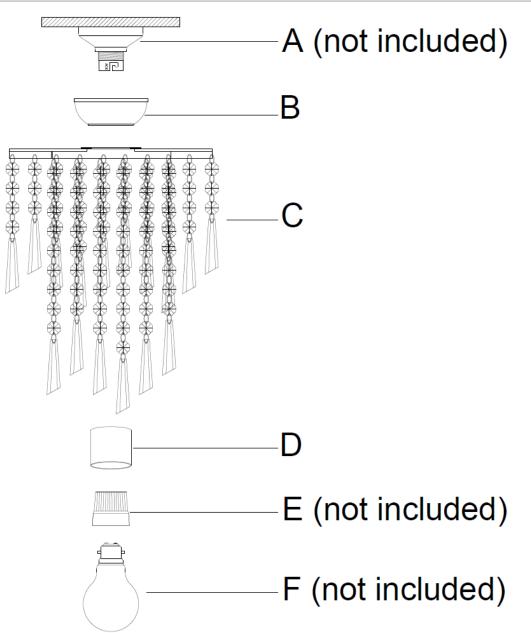

### Installation Requirements

- This is a DIY (do it yourself) product. No electrical wiring connection or disconnection is required. The service of a licensed electrician is not required.
- This product is designed to be used with a batten holder (not included).
  The installation location must have an existing batten holder (not included) pre-installed.
  If you do not have a batten holder (not included), please contact a licensed electrician for installation.

# NOTE: Ensure power to the batten holder you are working on has been switched OFF before commencing the installation.

- 1. Remove all packaging material from the product and be careful not to throw away accessories that may be hidden within the packaging material.
- 2. Remove the skirt (E not included) from the existing batten holder (A not included).
- Install the batten cover (B) over the batten holder (A not included) followed by the shade (C) ) and then the skirt cover (D). Install the skirt (E not included) back onto the batten holder (A not included) to secure everything together.

### NOTE: Ensure that the skirt (E - not included) is attached securely. Check that it has taken up at least

- 2-3 full threads while attaching the skirt (E not included) to the batten holder (A not included).
- 4. Install a globe (F not included) into the batten holder (A not included).

### NOTE: Do not exceed the 45W maximum globe rating after the installation of this DIY product.

5. Check and ensure the product is fully assembled, and all parts are secure before turning on the power to the batten holder. Switch the power ON to test and enjoy your new lighting product.