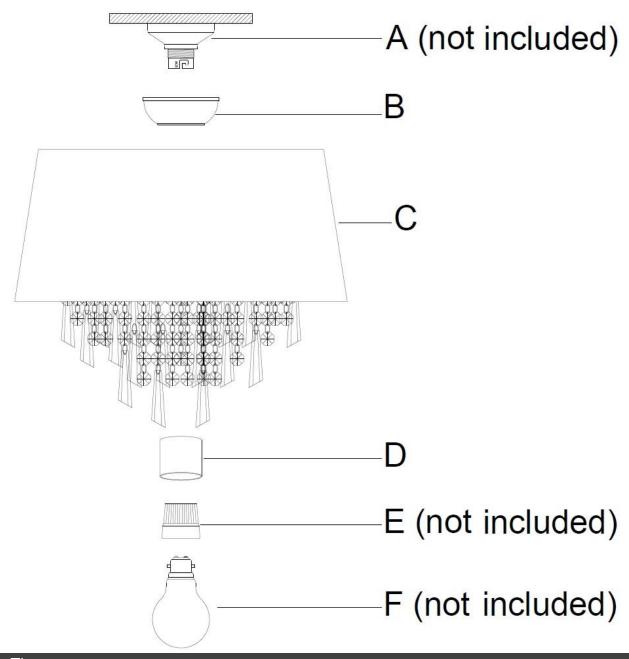

#### Installation Requirements

- This is a DIY (do it yourself) product. No electrical wiring connection or disconnection is required. The service of a licensed electrician is not required.
- This product is designed to be used with a batten holder (not included).
  The installation location must have an existing batten holder (not included) pre-installed.
  If you do not have a batten holder (not included), please contact a licensed electrician for installation.

# NOTE: Ensure power to the batten holder you are working on has been switched OFF before commencing the installation.

- 1. Remove all packaging material from the product and be careful not to throw away accessories that may be hidden within the packaging material.
- 2. Remove the skirt (E not included) from the existing batten holder (A not included).
- 3. Install the batten cover (B) over the batten holder (A not included) followed by the shade (C) ) and then the skirt cover (D). Install the skirt (E not included) back onto the batten holder (A not included) to secure everything together.

NOTE: Ensure that the skirt (E – not included) is attached securely. Check that it has taken up at least 2-3 full threads while attaching the skirt (E – not included) to the batten holder (A – not included).

4. Install a globe (F - not included) into the batten holder (A – not included).