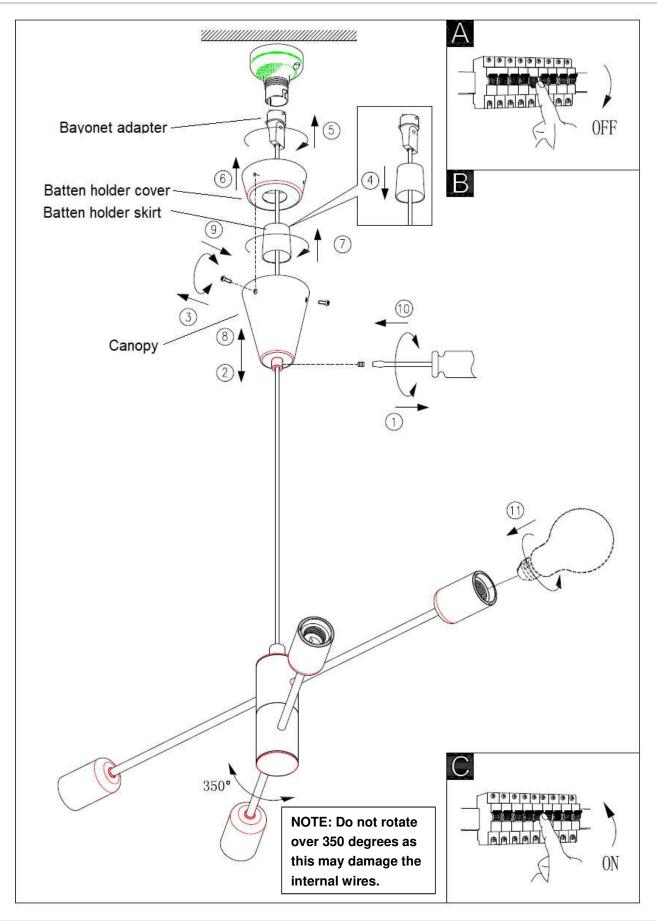

### Installation Directions

Remove all packaging material from the product and be careful not to throw away accessories that may be hidden within the packaging material.

- 1. Loosen the cord anchorage of the canopy.
- 2. Pull down the canopy.
- 3. Remove the batten cover from the canopy by loosening the screws on the sides.
- 4. Remove the batten holder skirt from the batten holder and place it between the batten cover and canopy.
- 5. Install the bayonet adaptor into the batten holder.
- 6. Install the batten cover over the batten holder.
- 7. Secure with the batten holder skirt.

NOTE: Ensure the batten holder skirt and the batten cover are attached securely. Check that it has taken up at least 2-3 full threads while attaching the batten holder skirt to the batten holder.

- 8. Install the canopy over the batten cover.
- 9. Secure the canopy by tightening the screws on the sides.
- 10. Push the canopy up to cover the batten cover. Then re-tighten the cord anchorage. Take care not to overtighten the cord anchorage and damage the cord.
- 11. Install a globe into the lamp holder. Do not exceed the maximum wattage rating.
- 12. Check and ensure the product is fully assembled with the globe installed before turning on the power to this DIY pendant. Switch on the fitting to test and enjoy your new lighting product.