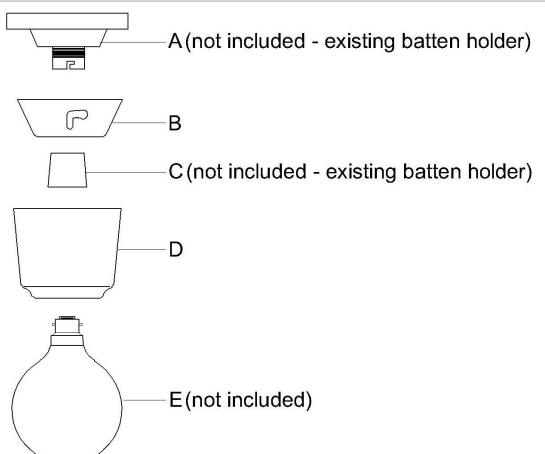

## Installation Directions

- 1. Remove all packaging material from the product and be careful not to throw away accessories that may be hidden within the packaging material.
- 2. Remove the skirt (C not included) from the batten holder (A not included).
- 3. Install the batten cover (B) over the batten holder (A- not included) and secure with the skirt (C not included).
  - NOTE: Ensure that the skirt (C not included) and the batten cover (B) are attached securely. Check that it has taken up at least 2-3 full threads while attaching the skirt (C – not included) to the batten holder (A – not included).
- 4. Install the shade (D) onto the batten cover (B) by pushing it up and twisting it to lock into place.
- 5. Install a globe (E not included) into the batten holder (A not included).

#### NOTE: Do not exceed the 45W maximum globe rating after the installation of this DIY product.

6. Check and ensure the product is fully assembled and secure with the globe installed before turning on the power to the batten holder. Switch on the fitting to test and enjoy your new lighting product.