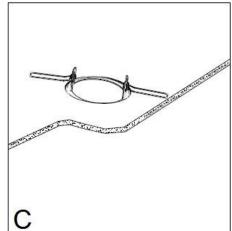

### Installation directions

- 1. Remove all packaging material from the product.
- 2. The conversion plate is suitable for use with existing cut out holes 115-130mm in diameter or cut out a new installation hole of Ø115mm into the ceiling. (figure A)
- 3. Push the springs up and put the conversion plate up through the cut-out hole and into the ceiling. (figure B)
- 4. Ensure the springs are flat and the conversion plate is firmly secure in the cut-out hole. (figure C)
- 5. Connect the fitting plug to the socket outlet. Push the springs up and put the LED downlight module (sold separately) up through the centre hole of the conversion plate. (figure D)
- 6. Ensure all the clearance values are maintained between the LED downlight module (sold separately) and nearby objects, such as the LED driver, thermal insulation, loose fill insulation, loose combustible materials and any structural members. Please refer to the <a href="Melearance information">Clearance information</a> section in the instruction manual included with the LED downlight (sold separately).