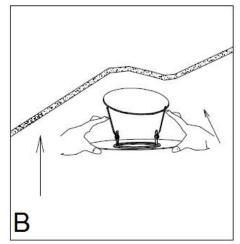

### Installation directions

- 1. Remove all packaging material from the product.
- 2. The conversion plate is suitable for use with existing cut out holes 115-130mm in diameter or cut out a new installation hole of Ø115mm into the ceiling. (figure A)
- 3. Push the springs up and put the conversion plate up through the cut-out hole and into the ceiling. (figure B)
- 4. Ensure the springs are flat and the conversion plate is firmly secure in the cut-out hole. (figure C)
- 5. Connect the fitting plug to the socket outlet. Push the springs up and put the LED downlight module (sold separately) up through the centre hole of the conversion plate. (figure D)
- 6. Ensure all the clearance values are maintained between the LED downlight module (sold separately) and nearby objects, such as the LED driver, thermal insulation, loose fill insulation, loose combustible materials and any structural members. Please refer to the <a href="Melearance information">Clearance information</a> section in the instruction manual included with the LED downlight (sold separately).