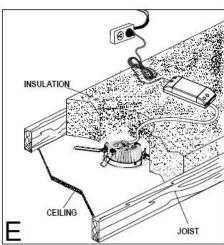

### Installation directions

- 1. Remove all packaging material from the product.
- 2. The conversion plate is suitable for use with existing cut out holes 115-130mm in diameter or cut out a new installation hole of Ø115mm into the ceiling. (figure A)
- 3. Push the springs up and put the conversion plate up through the cut-out hole and into the ceiling. (figure B)
- 4. Ensure the springs are flat and the conversion plate is firmly secure in the cut-out hole. (figure C)
- 5. Connect the fitting plug to the socket outlet. Push the springs up and put the LED downlight module (sold separately) up through the centre hole of the conversion plate. (figure D)
- 6. Ensure all the clearance values are maintained between the LED downlight module (sold separately) and nearby objects, such as the LED driver, thermal insulation, loose fill insulation, loose combustible materials and any structural members. Please refer to the <a href="Melearance information">Clearance information</a> section in the instruction manual included with the LED downlight (sold separately).