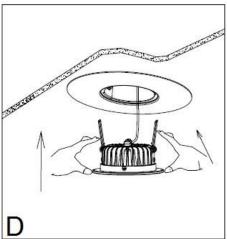

### Installation directions

- 1. Remove all packaging material from the product.
- 2. The conversion plate is suitable for use with existing cut out holes 115-130mm in diameter or cut out a new installation hole of Ø115mm into the ceiling. (figure A)
- 3. Push the springs up and put the conversion plate up through the cut-out hole and into the ceiling. (figure B)
- 4. Ensure the springs are flat and the conversion plate is firmly secure in the cut-out hole. (figure C)
- 5. Connect the fitting plug to the socket outlet. Push the springs up and put the LED downlight module (sold separately) up through the centre hole of the conversion plate. (figure D)
- 6. Ensure all the clearance values are maintained between the LED downlight module (sold separately) and nearby objects, such as the LED driver, thermal insulation, loose fill insulation, loose combustible materials and any structural members. Please refer to the <a href="Melearance information">Clearance information</a> section in the instruction manual included with the LED downlight (sold separately).