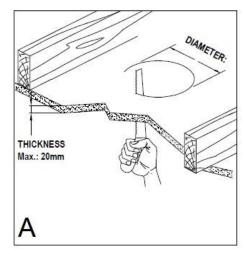

### Installation directions

- 1. Remove all packaging material from the product.
- 2. The conversion plate is suitable for use with existing cut out holes 115-130mm in diameter or cut out a new installation hole of Ø115mm into the ceiling. (figure A)
- 3. Push the springs up and put the conversion plate up through the cut-out hole and into the ceiling. (figure B)
- 4. Ensure the springs are flat and the conversion plate is firmly secure in the cut-out hole. (figure C)
- 5. Connect the fitting plug to the socket outlet. Push the springs up and put the LED downlight module (sold separately) up through the centre hole of the conversion plate. (figure D)
- 6. Ensure all the clearance values are maintained between the LED downlight module (sold separately) and nearby objects, such as the LED driver, thermal insulation, loose fill insulation, loose combustible materials and any structural members. Please refer to the <a href="Melearance information">Clearance information</a> section in the instruction manual included with the LED downlight (sold separately).