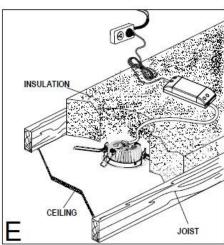

### Installation directions

- 1. Remove all packaging material from the product.
- 2. The conversion plate is suitable for use with existing cut out holes 120-190mm in diameter or cut out a new installation hole of Ø120mm into the ceiling. (figure A)
- 3. Push the springs up and put the conversion plate up through the cut-out hole and into the ceiling. (figure B)
- 4. Ensure the springs are flat and the conversion plate is firmly secure in the cut-out hole. (figure C)
- 5. Connect the fitting plug to the socket outlet. Push the springs up and put the LED downlight module (sold separately) up through the centre hole of the conversion plate. (figure D)
- 6. Ensure all the clearance values are maintained between the LED downlight module (sold separately) and nearby objects, such as the LED driver, thermal insulation, loose fill insulation, loose combustible materials and any structural members. Please refer to the <u>Clearance information</u> section in the instruction manual included with the LED downlight (sold separately).