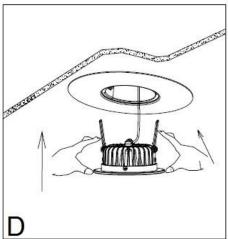

### Installation directions

- 1. Remove all packaging material from the product.
- 2. The conversion plate is suitable for use with existing cut out holes 120-190mm in diameter or cut out a new installation hole of Ø120mm into the ceiling. (figure A)
- 3. Push the springs up and put the conversion plate up through the cut-out hole and into the ceiling. (figure B)
- 4. Ensure the springs are flat and the conversion plate is firmly secure in the cut-out hole. (figure C)
- 5. Connect the fitting plug to the socket outlet. Push the springs up and put the LED downlight module (sold separately) up through the centre hole of the conversion plate. (figure D)
- 6. Ensure all the clearance values are maintained between the LED downlight module (sold separately) and nearby objects, such as the LED driver, thermal insulation, loose fill insulation, loose combustible materials and any structural members. Please refer to the <u>Clearance information</u> section in the instruction manual included with the LED downlight (sold separately).