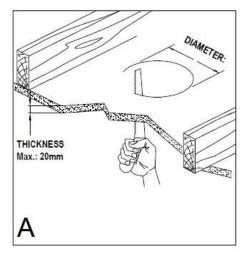

### Installation directions

- 1. Remove all packaging material from the product.
- 2. The conversion plate is suitable for use with existing cut out holes 120-190mm in diameter or cut out a new installation hole of Ø120mm into the ceiling. (figure A)
- 3. Push the springs up and put the conversion plate up through the cut-out hole and into the ceiling. (figure B)
- 4. Ensure the springs are flat and the conversion plate is firmly secure in the cut-out hole. (figure C)
- 5. Connect the fitting plug to the socket outlet. Push the springs up and put the LED downlight module (sold separately) up through the centre hole of the conversion plate. (figure D)
- 6. Ensure all the clearance values are maintained between the LED downlight module (sold separately) and nearby objects, such as the LED driver, thermal insulation, loose fill insulation, loose combustible materials and any structural members. Please refer to the <u>Clearance information</u> section in the instruction manual included with the LED downlight (sold separately).