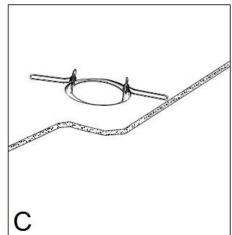

### Installation directions

- 1. Remove all packaging material from the product.
- 2. The conversion plate is suitable for use with existing cut out holes 120-190mm in diameter or cut out a new installation hole of Ø120mm into the ceiling. (figure A)
- 3. Push the springs up and put the conversion plate up through the cut-out hole and into the ceiling. (figure B)
- 4. Ensure the springs are flat and the conversion plate is firmly secure in the cut-out hole. (figure C)
- 5. Connect the fitting plug to the socket outlet. Push the springs up and put the LED downlight module (sold separately) up through the centre hole of the conversion plate. (figure D)
- 6. Ensure all the clearance values are maintained between the LED downlight module (sold separately) and nearby objects, such as the LED driver, thermal insulation, loose fill insulation, loose combustible materials and any structural members. Please refer to the <u>Clearance information</u> section in the instruction manual included with the LED downlight (sold separately).