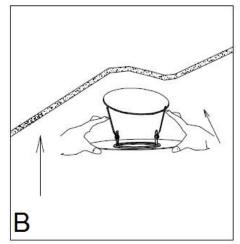

### Installation directions

- 1. Remove all packaging material from the product.
- 2. The conversion plate is suitable for use with existing cut out holes 120-190mm in diameter or cut out a new installation hole of Ø120mm into the ceiling. (figure A)
- 3. Push the springs up and put the conversion plate up through the cut-out hole and into the ceiling. (figure B)
- 4. Ensure the springs are flat and the conversion plate is firmly secure in the cut-out hole. (figure C)
- 5. Connect the fitting plug to the socket outlet. Push the springs up and put the LED downlight module (sold separately) up through the centre hole of the conversion plate. (figure D)
- 6. Ensure all the clearance values are maintained between the LED downlight module (sold separately) and nearby objects, such as the LED driver, thermal insulation, loose fill insulation, loose combustible materials and any structural members. Please refer to the <u>Clearance information</u> section in the instruction manual included with the LED downlight (sold separately).