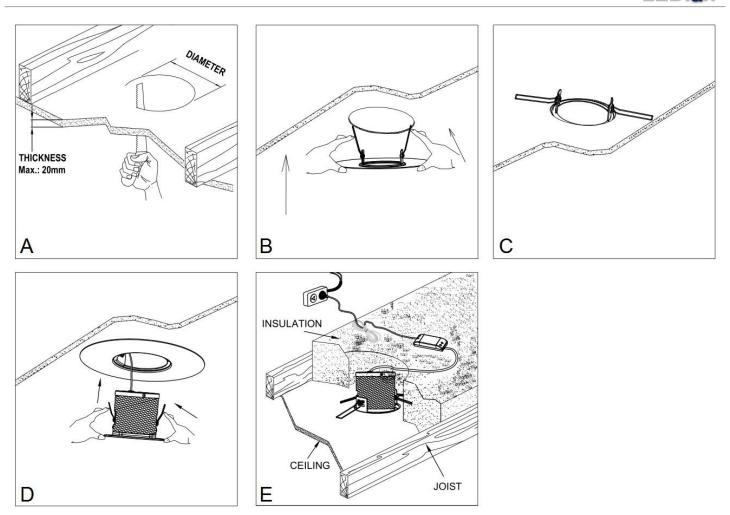

#### Installation directions

- 1. Remove all packaging material from the product.
- 2. The conversion plate is suitable for use with existing cut out holes 120-190mm in diameter or cut out a new installation hole of Ø120mm into the ceiling. (figure A)
- 3. Push the springs up and put the conversion plate up through the cut-out hole and into the ceiling. (figure B)
- 4. Ensure the springs are flat and the conversion plate is firmly secure in the cut-out hole. (figure C)
- 5. Connect the fitting plug to the socket outlet. Push the springs up and put the LED downlight module (sold separately) up through the centre hole of the conversion plate. (figure D)
- Ensure all the clearance values are maintained between the LED downlight module (sold separately) and nearby objects, such as the LED driver, thermal insulation, loose fill insulation, loose combustible materials and any structural members. Please refer to the <u>Clearance information</u> section in the instruction manual included with the LED downlight (sold separately).