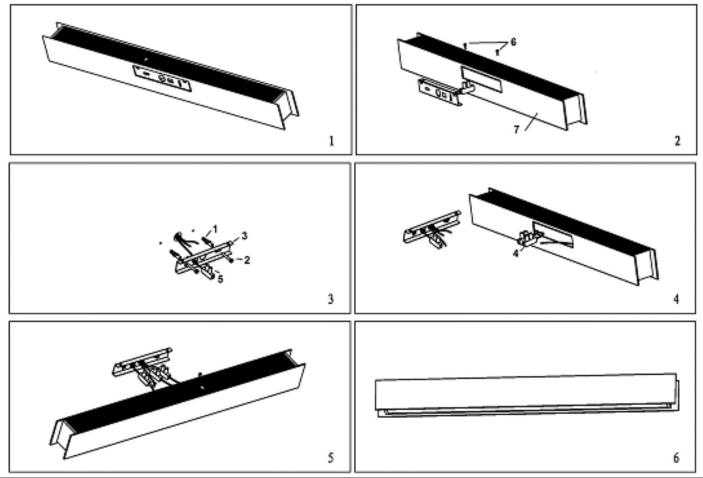

## Installation directions

- 1. Remove all packaging material from the product.
- 2. Remove the mounting bracket (3) from the lamp body (7) by loosening the screws (6) on the top of fitting.
- 3. Use the mounting bracket (3) as a template to mark the screw positions on the wall.
- 4. Install the mounting bracket (3) onto the wall by using appropriately sized mounting screws (2) and anchors (1). Ensure the screws (2) and anchors (1) used are suitable for the mounting surface.
- 5. Connect the earth wire from wall and earth wire from fitting to terminal block (5).
- 6. Pull the terminal blocks (4) out from lamp body hole and connect the mains supply wire.

| Mains Supply Wire       | Fitting Wire |
|-------------------------|--------------|
| Neutral – Blue or Black | Blue         |
| Live – Brown or Red     | Brown        |

7. Ensure the wires are secure and no bare wires are exposed.

- 8. Put the terminal blocks back into the lamp body hole.
- 9. Attach the lamp body onto the mounting bracket (3) and secure it by inserting the screws (6) through the lamp body hole. Finally tighten the screws by screw driver.