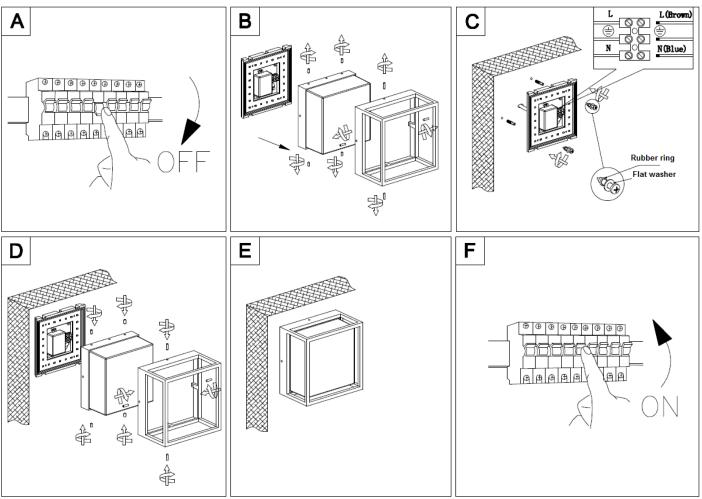

# Installation directions

- 1. Remove all packaging material from the fitting.
- 2. Turn OFF the power to the fitting. Fig. A.
- 3. Remove the frame from the lamp shade by loosening the screws with allen key provided. Fig. B
- 4. Remove the lamp shade from the lamp base by loosening the screws with allen key provided. Fig. B.
- 5. Use the lamp base as a template to mark the position of the holes on the wall. Fig. C.
- 6. Drill holes into the wall and insert the plastic anchors into the holes. Ensure the anchors used are suitable for the installation surface. Fig. C.
- 7. Secure the lamp base onto the ceiling / wall with screws provided. Ensure the screws used are suitable for the mounting surface. Fig. C.
- 8. Connect the mains supply wire to the light fitting using the terminal block provided. Ensure that the wires are secure and no bare wires are exposed. Fig. C.

**Mains Supply Wire** 

Earth – Yellow/Green 🖶

Neutral – Blue or Black Live – Brown or Red Wiring Label

Yellow/Green or 🖶

N (Neutral)

L (Live)

- 9. Secure the lamp shade to the lamp base by tightening the screws on the side with the allen key provided. Fig. D
- 10. Reposition the frame. Fig. D
- 11. Turn ON the power to the fitting. Fig. F