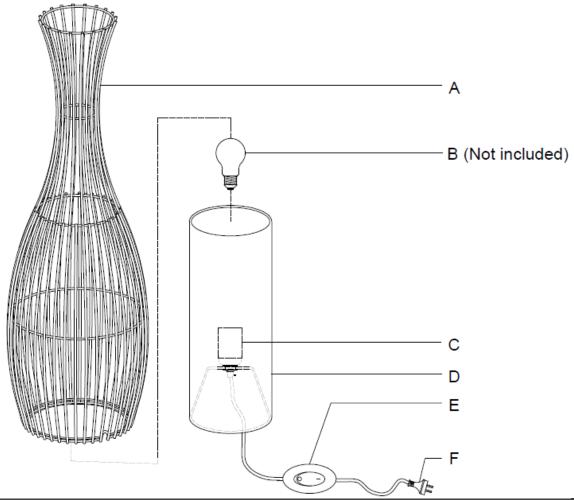

## **Installation Directions**

- 1. Remove all packaging material from the product and be careful not to throw away accessories that may be hidden within the packaging material. If assembly is required, place the luminaire on a smooth non-scratch surface.
- 2. Install a globe (B not included) into the lamp holder (C). Do not exceed the maximum wattage rating.
- 3. Place the shade (A) over the luminaire (D).
- 4. Select a suitable location for the portable luminaire. See the installation requirements above.
- 5. Check and ensure the shade (A) does not sit directly onto the cord at the base of the luminaire. Ensure the cord exits from the raised notch at the base of the shade (A).
- 6. Insert the plug (F) into the mains power socket outlet and ensure it is fully plugged in.
- 7. Turn power on at the mains power socket outlet.
- 8. Use the cord-line switch (E) to turn the luminaire on/off.