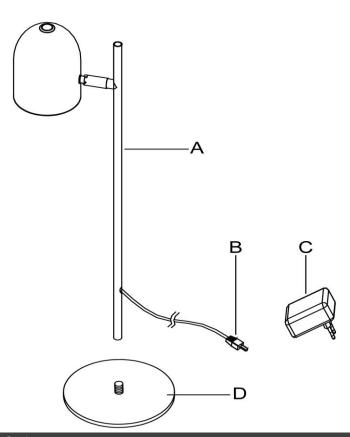

#### Installation directions

- 1. Remove all packaging material from the product.
- 2. Install the lamp (A) onto the base (D).
- 3. Insert the plug (B) into the LED driver (C).
- 4. Insert the LED driver (C) into the mains socket outlet and ensure it is fully plugged in.
- 5. Turn power on at the mains power socket outlet.
- 6. Press the touch switch (E) to turn the lamp on/off.
  - Press and hold the touch switch (E) to dim the lamp.