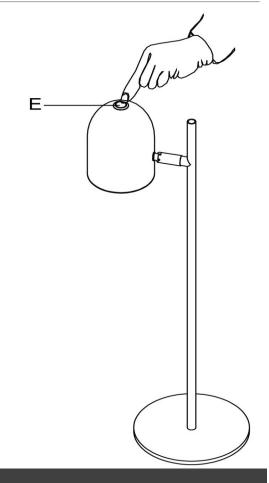

#### Installation directions

- 1. Remove all packaging material from the product.
- 2. Install the lamp (A) onto the base (D).
- 3. Insert the plug (B) into the LED driver (C).
- 4. Insert the LED driver (C) into the mains socket outlet and ensure it is fully plugged in.
- 5. Turn power on at the mains power socket outlet.
- 6. Press the touch switch (E) to turn the lamp on/off.
  - Press and hold the touch switch (E) to dim the lamp.

After the lamp has been dimmed, it will remain at that setting even after turning the lamp off and back on again.

To return the lamp back to maximum brightness, press and keep on holding the touch switch (E) until it returns back to maximum brightness again.