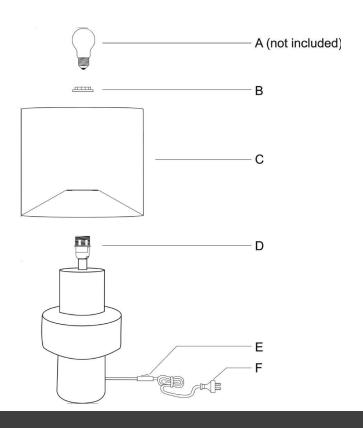

## Installation Directions

- 1. Remove all packaging material from the product and fabric lamp shade.
- 2. Remove the lamp holder skirt (B) from the lamp holder.
- 3. Install the fabric lamp shade (C) onto the lamp holder.
- 4. Secure the lamp shade (C) by using the lamp holder skirt (B).
- 5. Install an E27/ES globe (A Not included) into the internal lamp holder (D). Do not exceed the maximum rated wattage.
- 6. Select a suitable location for the luminaire. See the installation requirements above.
- 7. Insert the plug (F) into the mains power socket outlet and ensure it is fully plugged in.
- 8. Turn the power on at the mains power socket outlet.
- 9. Use the cord-line switch (E) to turn the luminaire on/off.