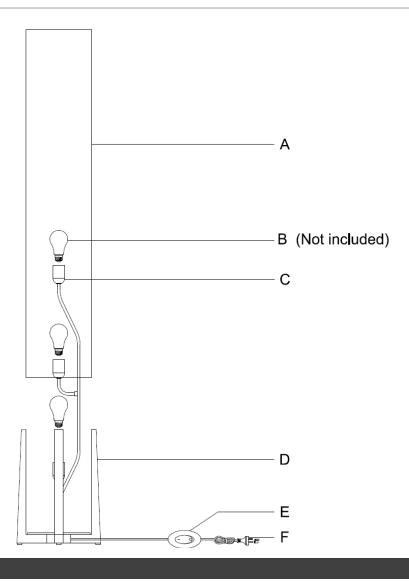

### **Installation Directions**

- 1. Remove all packaging material from the product.
- 2. Remove the shade (A) from the base (D) and remove the plastic wrap from the shade (A).
- 3. Install globes (B not included) into the lamp holders (C). Do not exceed the maximum wattage rating.
- 4. Install the shade (A) back on to the base (D).
- 5. Select a suitable location for the portable luminaire. See the installation requirements above.
- 6. Insert the plug (F) into the mains power socket outlet and ensure it is fully plugged in.
- 7. Turn power on at the mains power socket outlet.
- 8. Use the cord line switch (E) to turn the portable lamp on/off.