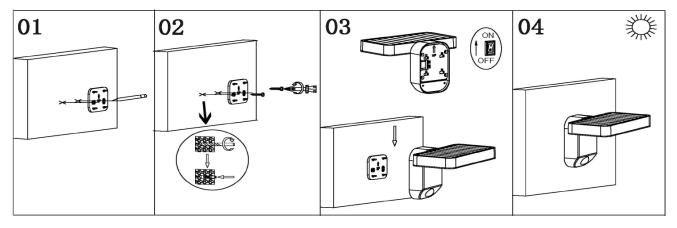

### Installation directions

- 1. Remove all packaging material from the product and be careful not to throw away accessories that may be hidden within the packaging material.
- 2. Use the mounting bracket as a template to mark the screw positions onto the wall. Drill holes into the wall and push plastic anchors into the holes. (Fig.1)
- 3. Install the mounting bracket onto the wall by using the mounting screws. Ensure that the anchors and mounting screws used are suitable for the mounting surface. (Fig. 2)
  - NOTE: Choose a best installation position where the sensor can detect the body motion movement.
  - NOTE: The ideal mounting height for the fitting is between 1.5m to 2.3m above the detection area.
  - NOTE: The detection area is approximately 6 metres away at an angle of 90° wide. This may vary depending on the mounting height and location.
- 4. Turn the ON/OFF switch to the ON position. Then the solar panel can charge the battery under sunlight when the ambient light level is higher than 20 lux. When there is no sunlight and the ambient light level is below 20lux, the luminaire will activate the detect function. And when detect the body movement, the LED will light up and lasting for 40s.
  - NOTE: If you want to test the detection area of the PIR sensor, please wait for the ambient light level is below 20 lux, Or cover the solar panel by light-proof material.
- 5. Secure the luminaire on the mounting bracket using the hooks on the mounting bracket. (Fig. 3)

6. The luminaire has a built-in rechargeable battery.

ICR18650 (3.7V 2Ah) type battery located inside the unit has a limited life of up to 1 year. After this time the battery can be changed over with a new one simply by: