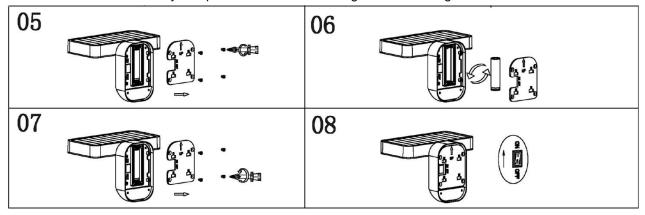

6. The luminaire has a built-in rechargeable battery.

ICR18650 (3.7V 2Ah) type battery located inside the unit has a limited life of up to 1 year. After this time the battery can be changed over with a new one simply by:

- Removing the battery compartment cover from the solar unit body by loosening the 4 screws. Fig. 5
- Replace the battery with a new one. Make sure the polarity is right. Fig.6
- Secure the battery compartment cove back using the screws. Fig.7