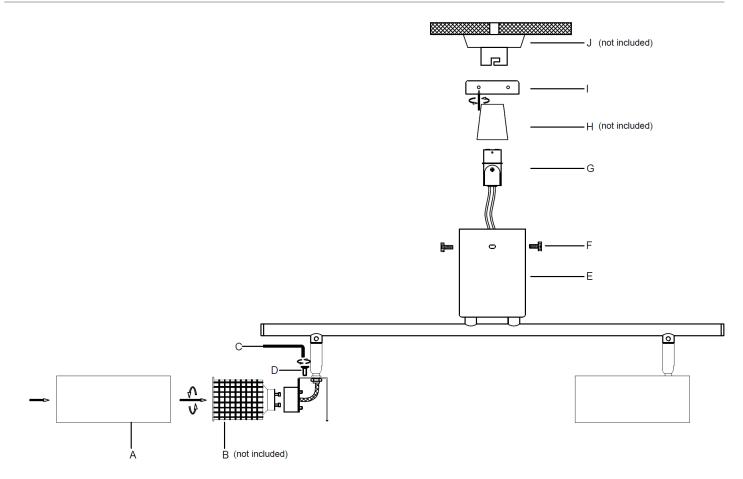

### **Installation Directions**

- 1. Remove all packaging material from the product and be careful not to throw away accessories that may be hidden within the packaging material.
- 2. Remove the batten cover (I) from the canopy (E) by loosening the screws (F) on the sides.
- 3. Remove the batten holder skirt (H not included) from the batten holder (J not included).
- 4. Install the batten cover (I) over the batten holder (J not included) and secure with the batten holder skirt (H not included).

NOTE: Ensure the batten holder skirt (H– not included) and the batten cover (I) are attached securely. Check that it has taken up at least 2-3 full threads while attaching the batten holder skirt (H – not included) to the batten holder (J – not included).

- 5. Install the bayonet adaptor (G) into the batten holder (J not included).
- 6. Install the canopy (E) over the batten cover (I) and secure by tightening the screws (F) on the sides.
- 7. Remove the lamp shade (A) by loosening the hex screw (D) with the Allen key provided (C).
- 8. Install the globes (B not included) into the lamp holders. Do not exceed the maximum rated wattage.
- 9. Install the lamp shade (A) back onto the luminaire and secure by tightening the screw (D).
- 10. Check and ensure the product is fully assembled with the globe installed before turning on the power to this DIY luminaire. Switch on the luminaire to test and enjoy your new lighting product.